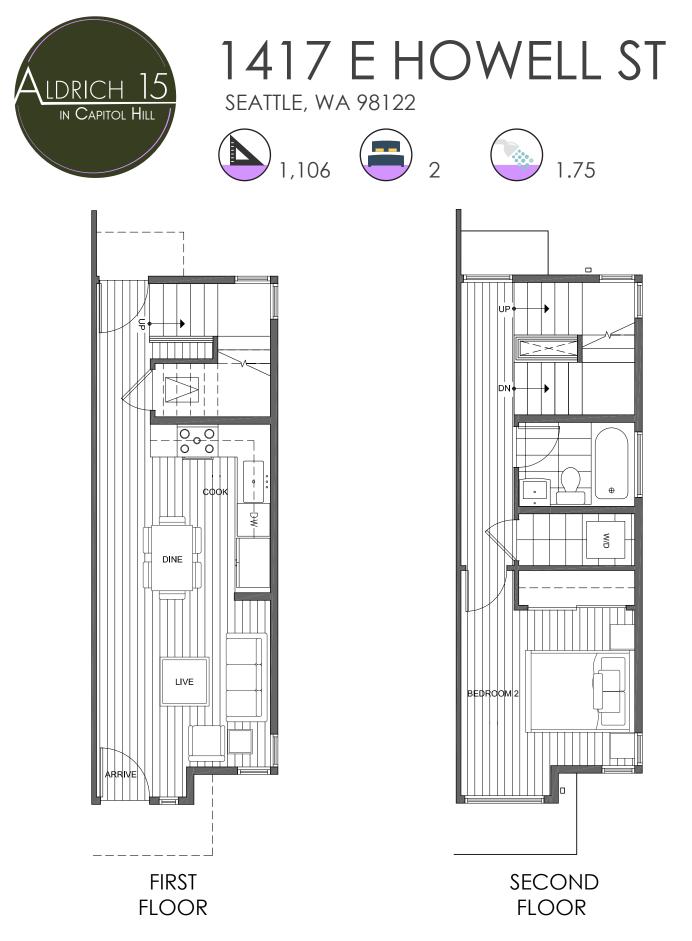

N PID: 442

 $\downarrow$ 

ISOLA HOMES.COM | 206.818.1966 | 13555 SE 36TH ST, SUITE 320, BELLEVUE, WA 98006 Disclaimer: Floor plans and site plans are for illustrative purposes only. In a continuing effort to improve products and designs, final construction elevations, square footages, floor plans and/or materials and colors may vary. Buyer to verify to their own