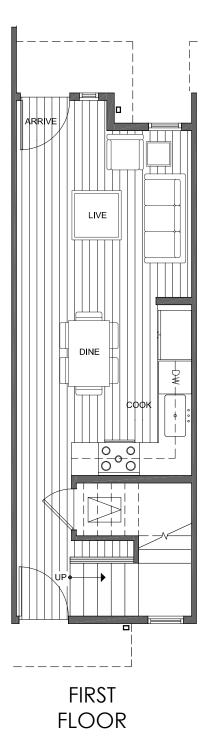

## 1429 E HOWELL ST SEATTLE, WA 98122

PID: 442

 $\downarrow$ 

Ν

ISOLA HOMES.COM | 206.818.1966 | 13555 SE 36TH ST, SUITE 320, BELLEVUE, WA 98006

Disclaimer: Floor plans and site plans are for illustrative purposes only. In a continuing effort to improve products and designs, final construction elevations, square footages, floor plans and/or materials and colors may vary. Buyer to verify to their own satisfaction.