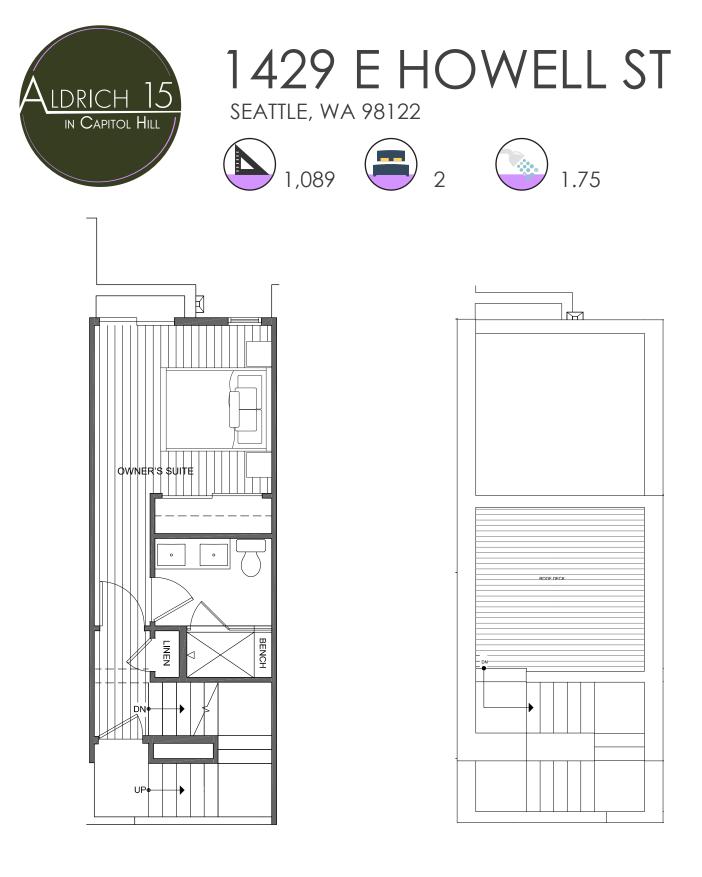

## 1429 E HOWELL ST SEATTLE, WA 98122











PID: 442

 $\downarrow$ 

Ν

ISOLA HOMES.COM | 206.818.1966 | 13555 SE 36TH ST, SUITE 320, BELLEVUE, WA 98006

Disclaimer: Floor plans and site plans are for illustrative purposes only. In a continuing effort to improve products and designs, final construction elevations, square footages, floor plans and/or materials and colors may vary. Buyer to verify to their own satisfaction.







↓ N

PID: 442

ISOLA HOMES.COM | 206.818.1966 | 13555 SE 36TH ST, SUITE 320, BELLEVUE, WA 98006 Disclaimer: Floor plans and site plans are for illustrative purposes only. In a continuing effort to improve products and designs, final construction elevations, square footages, floor plans and/or materials and colors may vary. Buyer to verify to their own satisfaction.

THIRD

**FLOOR**