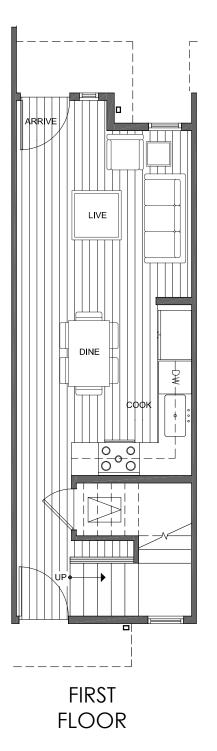

## 1431 E HOWELL ST SEATTLE, WA 98122

PID: 442

 $\downarrow$ 

Ν

ISOLA HOMES.COM | 206.818.1966 | 13555 SE 36TH ST, SUITE 320, BELLEVUE, WA 98006

Disclaimer: Floor plans and site plans are for illustrative purposes only. In a continuing effort to improve products and designs, final construction elevations, square footages, floor plans and/or materials and colors may vary. Buyer to verify to their own satisfaction.