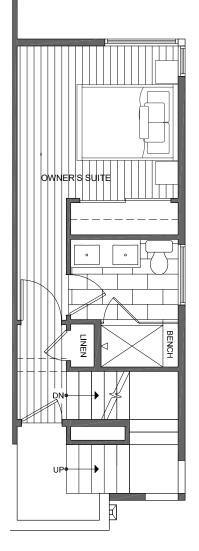

THIRD

**FLOOR** 

 $\downarrow$ N

PID: 442

ISOLA HOMES.COM | 206.818.1966 | 13555 SE 36TH ST, SUITE 320, BELLEVUE, WA 98006 Disclaimer: Floor plans and site plans are for illustrative purposes only. In a continuing effort to improve products and designs, final construction elevations, square footages, floor plans and/or materials and colors may vary. Buyer to verify to their own satisfaction.