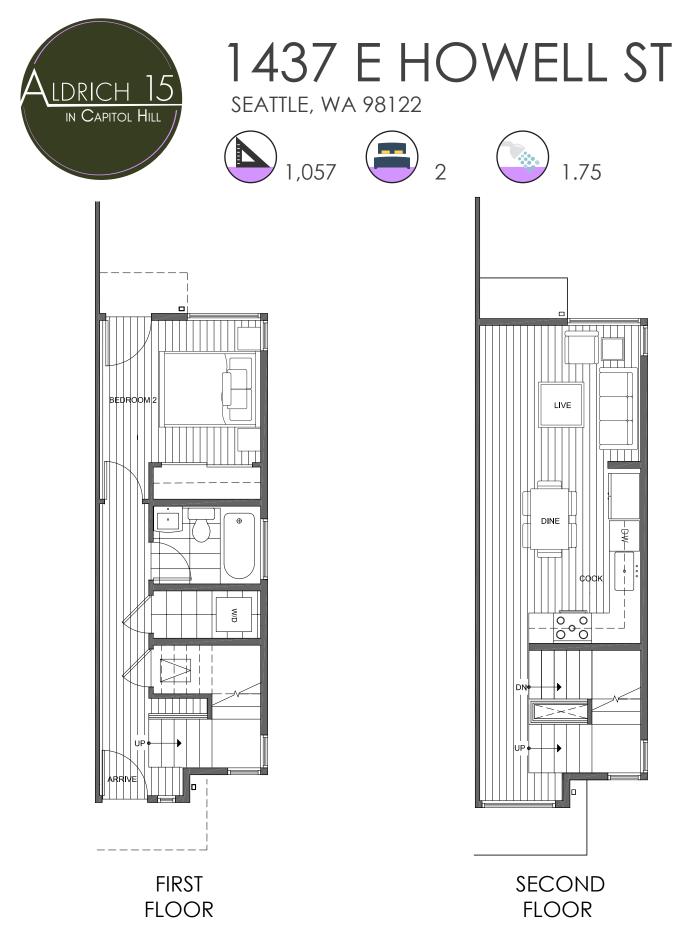

PID: 442

 $\downarrow$ 

Ν

ISOLA HOMES.COM | 206.818.1966 | 13555 SE 36TH ST, SUITE 320, BELLEVUE, WA 98006 Disclaimer: Floor plans and site plans are for illustrative purposes only. In a continuing effort to improve products and designs, final construction elevations, square footages, floor plans and/or materials and colors may vary. Buyer to verify to their own satisfaction.

THIRD

**FLOOR** 

 $\downarrow$ N

PID: 442

ISOLA HOMES.COM | 206.818.1966 | 13555 SE 36TH ST, SUITE 320, BELLEVUE, WA 98006 Disclaimer: Floor plans and site plans are for illustrative purposes only. In a continuing effort to improve products and designs, final construction elevations, square footages, floor plans and/or materials and colors may vary. Buyer to verify to their own satisfaction.