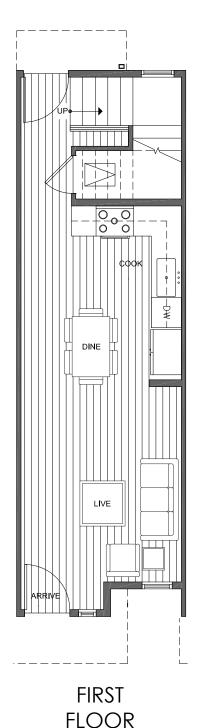

## 1443 E HOWELL ST

 $\downarrow$ Ν

PID: 442

ISOLA HOMES.COM | 206.818.1966 | 13555 SE 36TH ST, SUITE 320, BELLEVUE, WA 98006

Disclaimer: Floor plans and site plans are for illustrative purposes only. In a continuing effort to improve products and designs, final construction elevations, square footages, floor plans and/or materials and colors may vary. Buyer to verify to their own satisfaction.