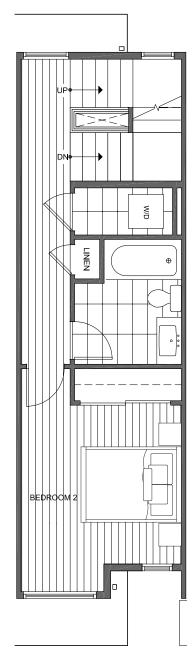

## 1443 E HOWELL ST

 $\downarrow$ Ν

PID: 442

ISOLA HOMES.COM | 206.818.1966 | 13555 SE 36TH ST, SUITE 320, BELLEVUE, WA 98006

Disclaimer: Floor plans and site plans are for illustrative purposes only. In a continuing effort to improve products and designs, final construction elevations, square footages, floor plans and/or materials and colors may vary. Buyer to verify to their own satisfaction.