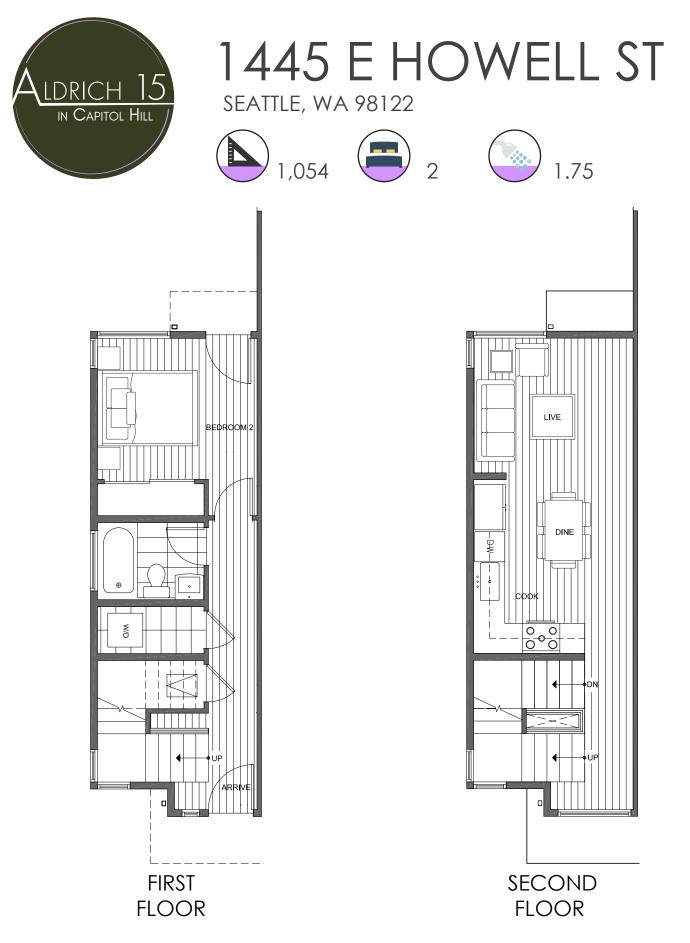

PID: 442

 $\downarrow$ 

Ν

ISOLA HOMES.COM | 206.818.1966 | 13555 SE 36TH ST, SUITE 320, BELLEVUE, WA 98006

Disclaimer: Floor plans and site plans are for illustrative purposes only. In a continuing effort to improve products and designs, final construction elevations, square footages, floor plans and/or materials and colors may vary. Buyer to verify to their own satisfaction.

THIRD

**FLOOR** 

 $\downarrow$ N

PID: 442

ISOLA HOMES.COM | 206.818.1966 | 13555 SE 36TH ST, SUITE 320, BELLEVUE, WA 98006 Disclaimer: Floor plans and site plans are for illustrative purposes only. In a continuing effort to improve products and designs, final construction elevations, square footages, floor plans and/or materials and colors may vary. Buyer to verify to their own satisfaction.