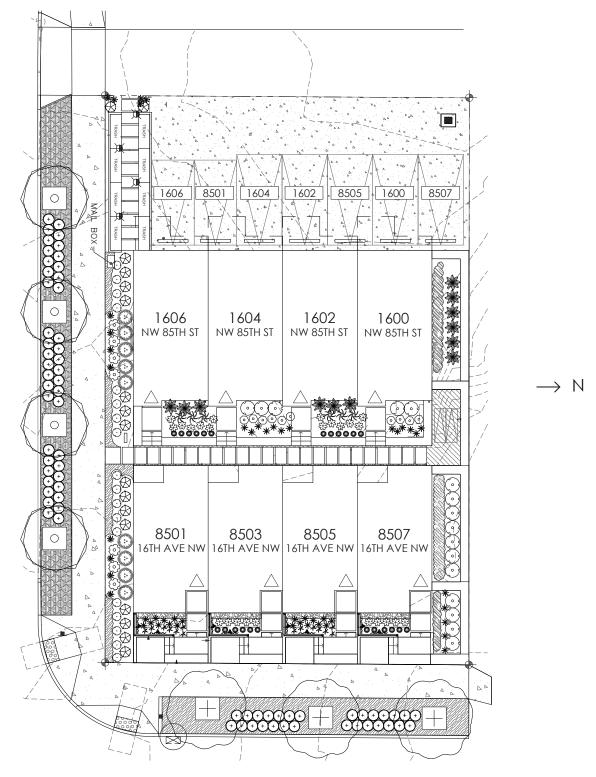

## ALINA SITE MAP

CROWN HILL | 8501 - 8507 16TH AVE NW + 1600 - 1606 NW 85TH ST, SEATTLE, WA 98117 LOCATED AT THE CORNER OF NW 85TH ST + 16TH AVE NW GROSS SQUARE FOOTAGE RANGES FROM 1,071 - 1,144

## 16TH AVE NW

GREENCITY DEVELOPMENT | AN ISOLA HOMES PREFERRED BUILDER | ISOLAHOMES.COM | 206.618.4566 Disclaimer: Floor plans and site plans are for illustrative purposes only. In a continuing effort to improve products and designs, final construction elevations, square footages, floor plans and/or materials and colors may vary. Buyer to verify to their own satisfaction.