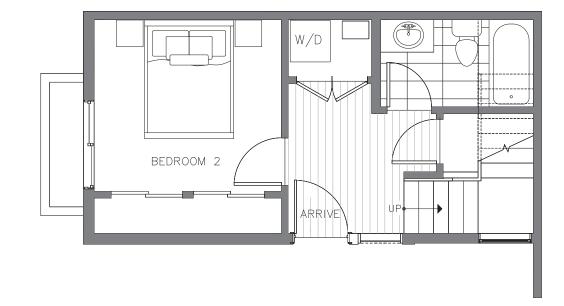

## 1728B 11TH AVE SEATTLE, WA 98122

ISOLA HOMES.COM | 206.413.9555 | 13555 SE 36TH ST, SUITE 320, BELLEVUE, WA 98006 Disclaimer: Floor plans and site plans are for illustrative purposes only. In a continuing effort to improve products and designs, final construction elevations, square footages, floor plans and/or materials and colors may vary. Buyer to verify to their own satisfaction.