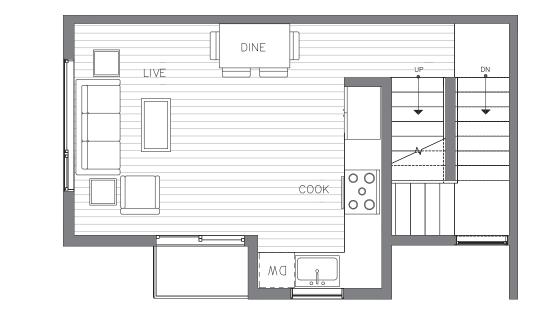

## 1728B 11TH AVE SEATTLE, WA 98122

ISOLA HOMES.COM | 206.413.9555 | 13555 SE 36TH ST, SUITE 320, BELLEVUE, WA 98006 Disclaimer: Floor plans and site plans are for illustrative purposes only. In a continuing effort to improve products and designs, final construction elevations, square footages, floor plans and/or materials and colors may vary. Buyer to verify to their own satisfaction.