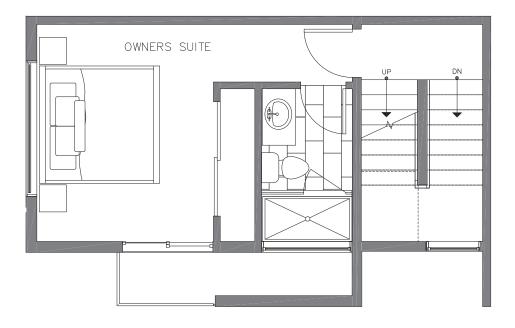

## 1728B 11TH AVE SEATTLE, WA 98122

ROOF DECK

THIRD FLOOR

PID: 445

IS OLA

ISOLA HOMES.COM | 206.413.9555 | 13555 SE 36TH ST, SUITE 320, BELLEVUE, WA 98006 Disclaimer: Floor plans and site plans are for illustrative purposes only. In a continuing effort to improve products and designs, final construction elevations, square footages, floor plans and/or materials and colors may vary. Buyer to verify to their own