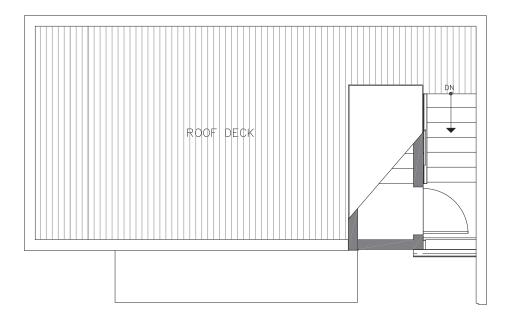

## 1728B 11TH AVE SEATTLE, WA 98122

ROOF DECK

THIRD FLOOR

PID: 445

IS OLA

ISOLA HOMES.COM | 206.413.9555 | 13555 SE 36TH ST, SUITE 320, BELLEVUE, WA 98006 Disclaimer: Floor plans and site plans are for illustrative purposes only. In a continuing effort to improve products and designs, final construction elevations, square footages, floor plans and/or materials and colors may vary. Buyer to verify to their own