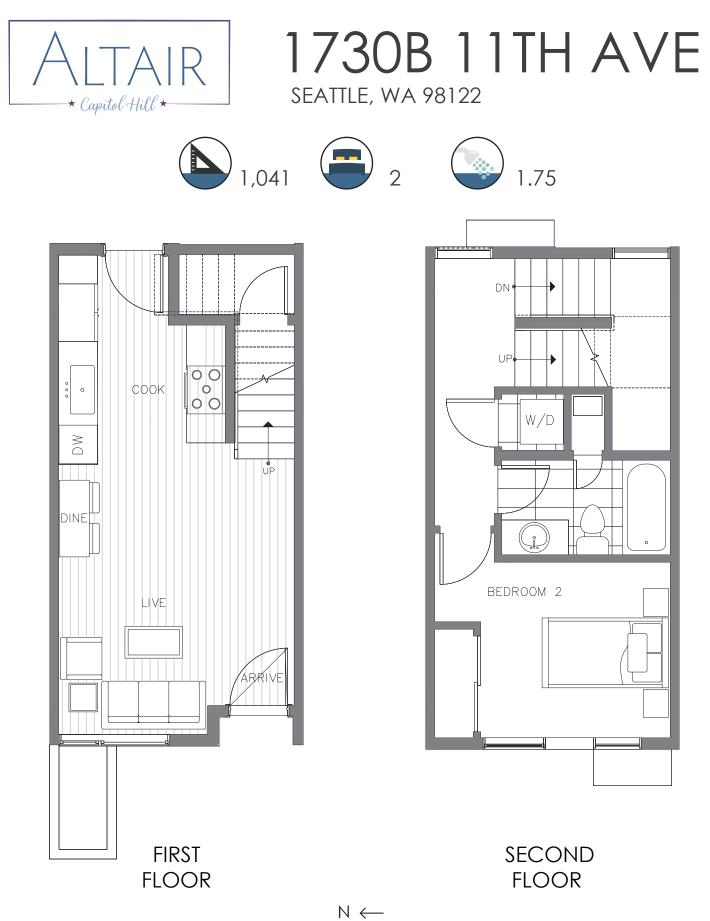

## 1730B 11TH AVE SEATTLE, WA 98122

ISOLA HOMES.COM | 206.413.9555 | 13555 SE 36TH ST, SUITE 320, BELLEVUE, WA 98006 Disclaimer: Floor plans and site plans are for illustrative purposes only. In a continuing effort to improve products and designs, final construction elevations, square footages, floor plans and/or materials and colors may vary. Buyer to verify to their own satisfaction.