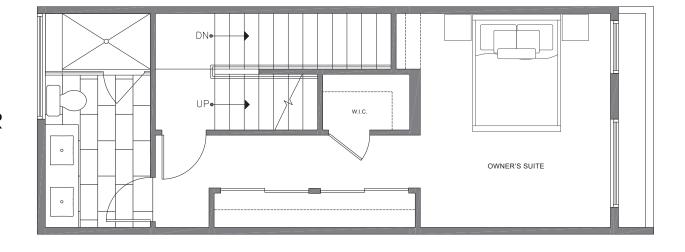

Ν

SECOND FLOOR

## ISOLAHOMES.COM | 206.413.9555 | 13555 SE 36TH ST., SUITE 320, BELLEVUE, WA 98006

Disclaimer: Floor plans and site plans are for illustrative purposes only. In a continuing effort to improve products and designs, final construction elevations, square footages, floor plans and/or materials and colors may vary. Buyer to verify to their own satisfaction.