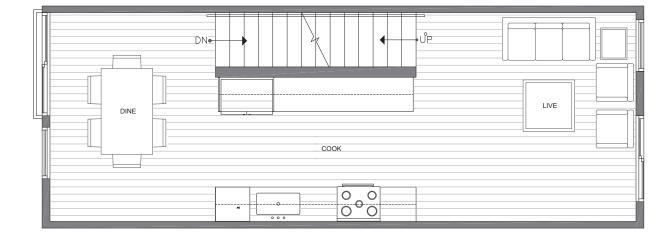

PID: 323

THIRD FLOOR

Ν

## ISOLAHOMES.COM | 206.413.9555 | 13555 SE 36TH ST., SUITE 320, BELLEVUE, WA 98006

Disclaimer: Floor plans and site plans are for illustrative purposes only. In a continuing effort to improve products and designs, final construction elevations, square footages, floor plans and/or materials and colors may vary. Buyer to verify to their own satisfaction.