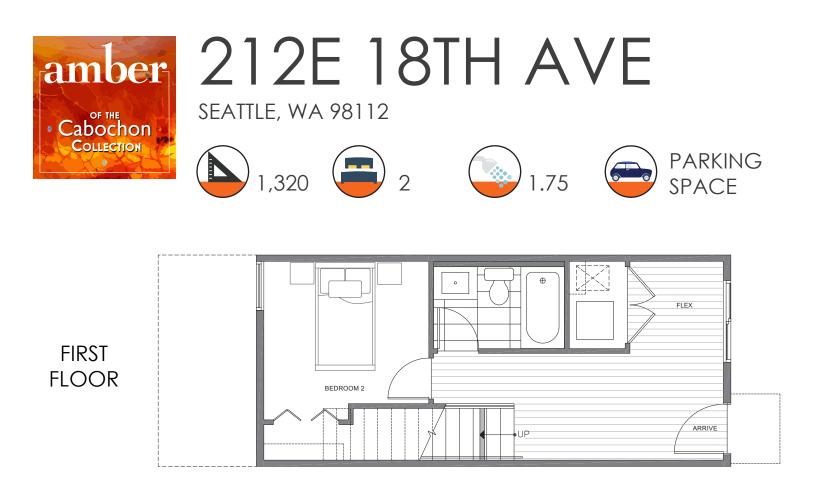

ISOLAHOMES.COM | 206.413.9555 | 13555 SE 36TH ST., SUITE 320, BELLEVUE, WA 98006

Disclaimer: Floor plans and site plans are for illustrative purposes only. In a continuing effort to improve products and designs, final construction elevations, square footages, floor plans and/or materials and colors may vary. Buyer to verify to their own satisfaction.