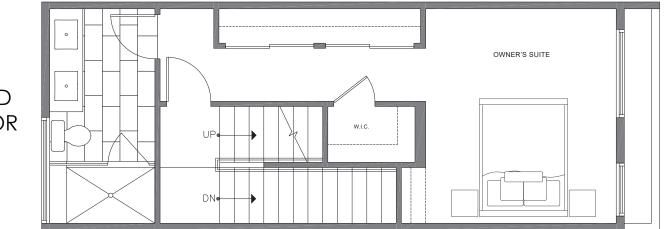

PID: 323

ROOF DECK

ISOLAHOMES.COM | 206.413.9555 | 13555 SE 36TH ST., SUITE 320, BELLEVUE, WA 98006

Disclaimer: Floor plans and site plans are for illustrative purposes only. In a continuing effort to improve products and designs, final construction elevations, square footages, floor plans and/or materials and colors may vary. Buyer to verify to their own satisfaction.

PID: 323