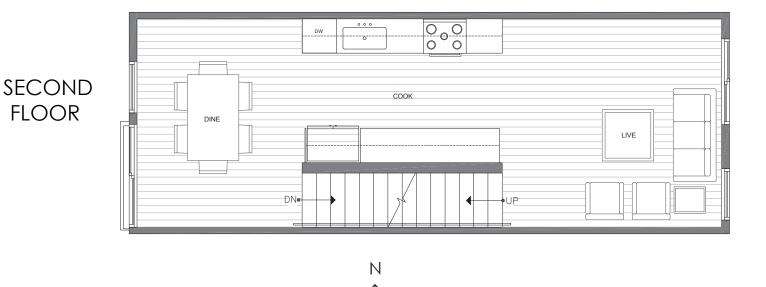

ISOLAHOMES.COM | 206.413.9555 | 13555 SE 36TH ST., SUITE 320, BELLEVUE, WA 98006

Disclaimer: Floor plans and site plans are for illustrative purposes only. In a continuing effort to improve products and designs, final construction elevations, square footages, floor plans and/or materials and colors may vary. Buyer to verify to their own satisfaction.