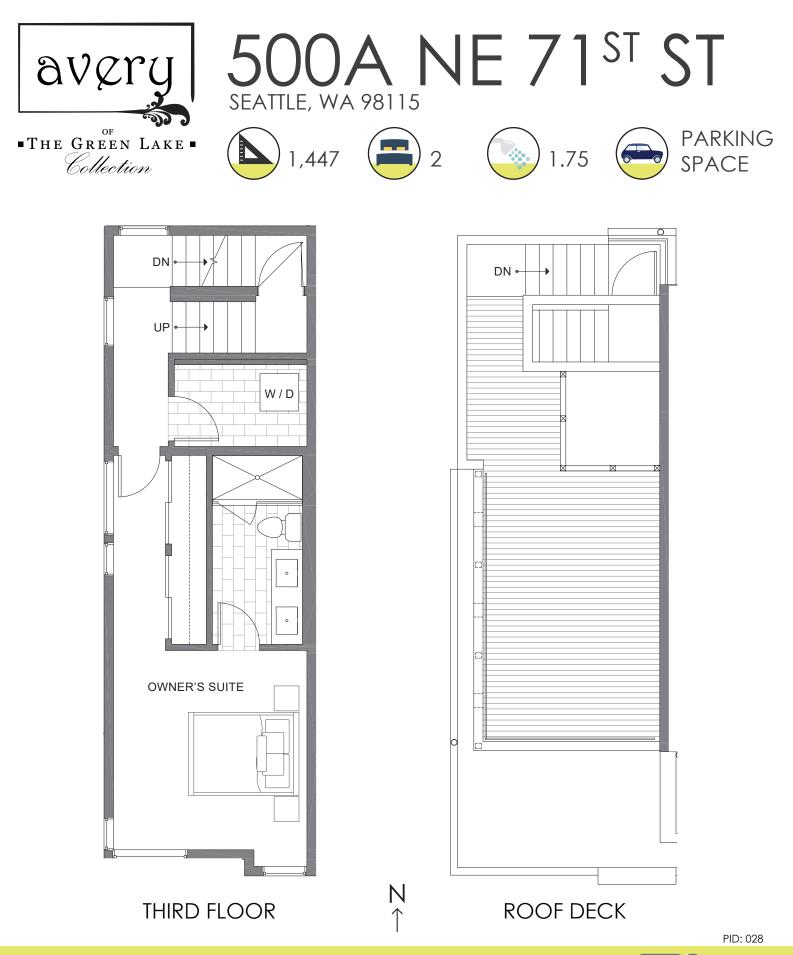

ISOLAHOMES.COM | 206.413.9555 | 13555 SE 36TH ST., SUITE 320, BELLEVUE, WA 98006

Disclaimer: Floor plans and site plans are for illustrative purposes only. In a continuing effort to improve products and designs, final construction elevations, square footages, floor plans and/or materials and colors may vary. Buyer to verify to their own satisfaction.