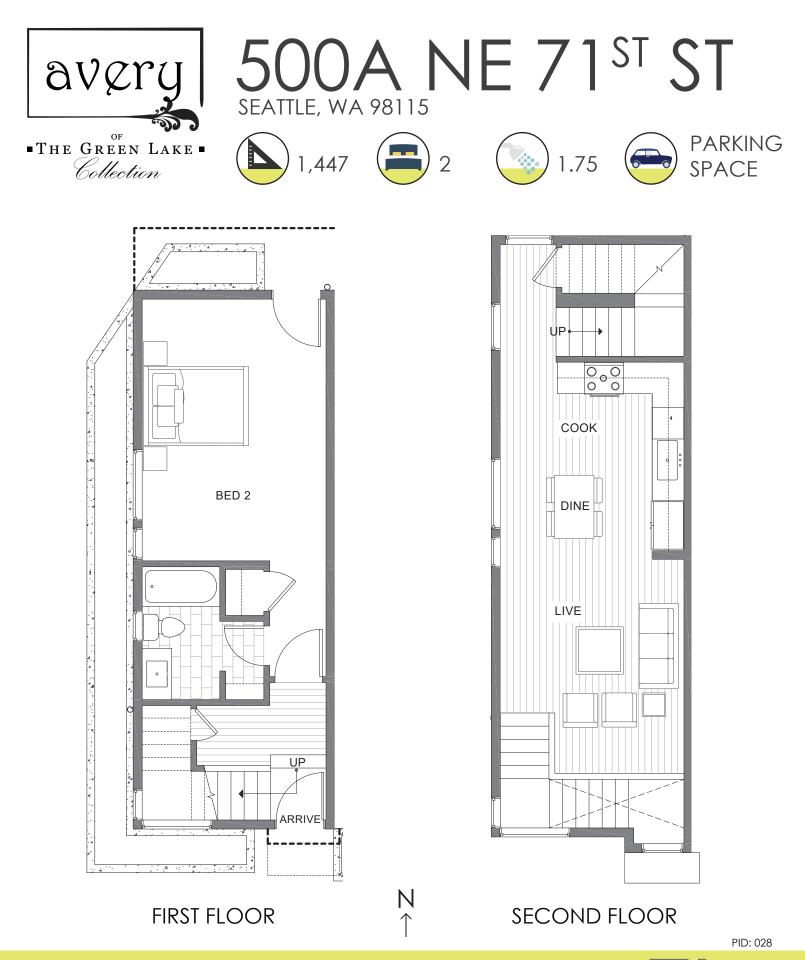

ISOLAHOMES.COM | 206.413.9555 | 13555 SE 36TH ST., SUITE 320, BELLEVUE, WA 98006

Disclaimer: Floor plans and site plans are for illustrative purposes only. In a continuing effort to improve products and designs, final construction elevations, square footages, floor plans and/or materials and colors may vary. Buyer to verify to their own satisfaction.