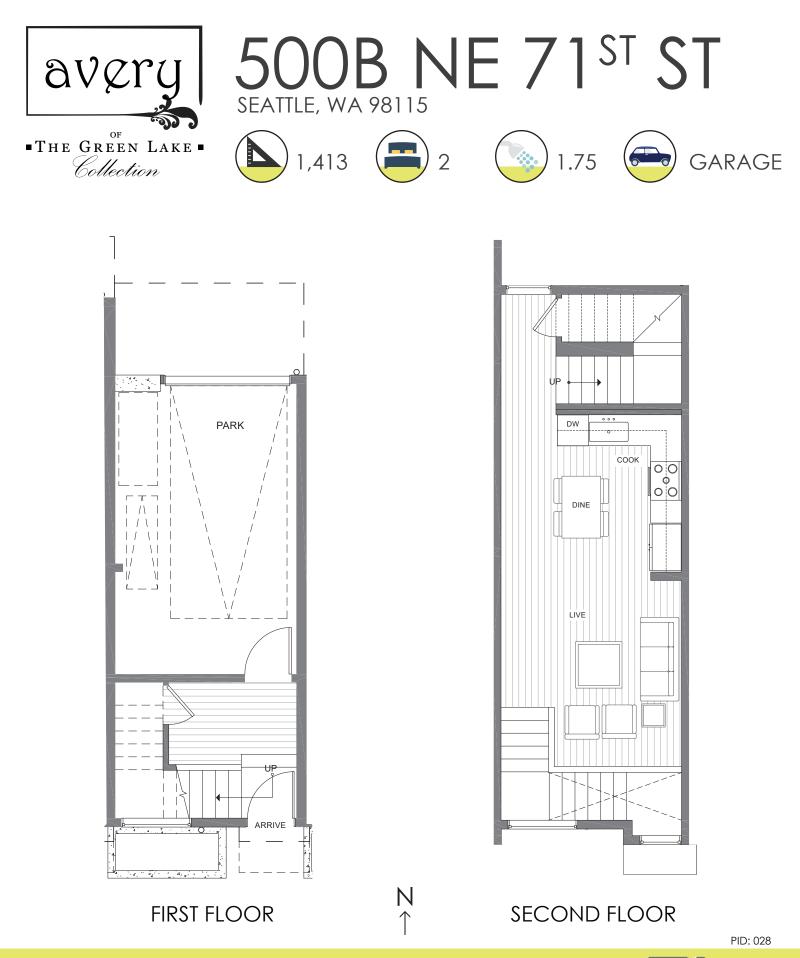

ISOLAHOMES.COM | 206.413.9555 | 13555 SE 36TH ST., SUITE 320, BELLEVUE, WA 98006

Disclaimer: Floor plans and site plans are for illustrative purposes only. In a continuing effort to improve products and designs, final construction elevations, square footages, floor plans and/or materials and colors may vary. Buyer to verify to their own satisfaction.