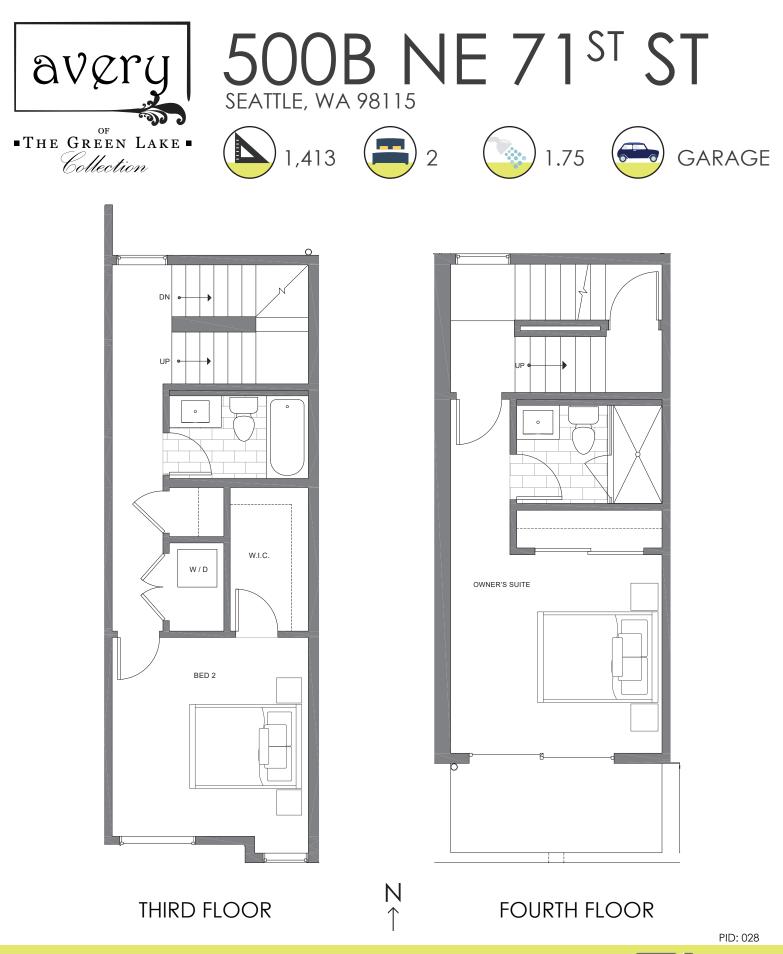

ISOLAHOMES.COM | 206.413.9555 | 13555 SE 36TH ST., SUITE 320, BELLEVUE, WA 98006

Disclaimer: Floor plans and site plans are for illustrative purposes only. In a continuing effort to improve products and designs, final construction elevations, square footages, floor plans and/or materials and colors may vary. Buyer to verify to their own satisfaction.