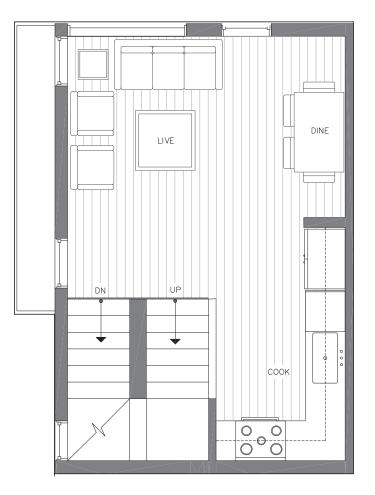

## SECOND FLOOR

N

PID: 461

ISOLAHOMES.COM | 206.550.7835 | 13555 SE 36TH ST., SUITE 320, BELLEVUE, WA 98006

Disclaimer: Floor plans and site plans are for illustrative purposes only. In a continuing effort to improve products and designs, final construction elevations, square footages, floor plans and/or materials and colors may vary. Buyer to verify to their own satisfaction.