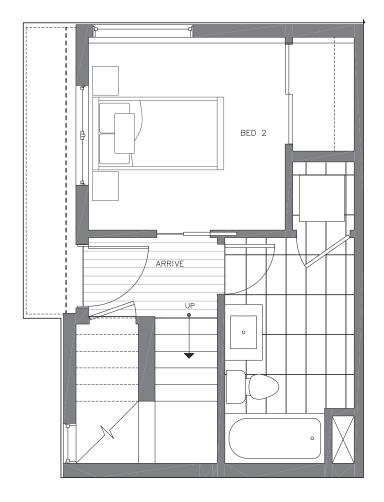

## FIRST FLOOR

## SECOND FLOOR

N

PID: 461

ISOLAHOMES.COM | 206.550.7835 | 13555 SE 36TH ST., SUITE 320, BELLEVUE, WA 98006

Disclaimer: Floor plans and site plans are for illustrative purposes only. In a continuing effort to improve products and designs, final construction elevations, square footages, floor plans and/or materials and colors may vary. Buyer to verify to their own satisfaction.









## THIRD FLOOR

**ROOF DECK** 

N

ISOLAHOMES.COM | 206.550.7835 | 13555 SE 36TH ST., SUITE 320, BELLEVUE, WA 98006

Disclaimer: Floor plans and site plans are for illustrative purposes only. In a continuing effort to improve products and designs, final construction elevations, square footages, floor plans and/or materials and colors may vary. Buyer to verify to their own satisfaction