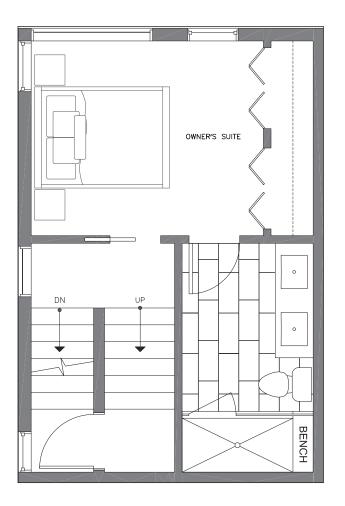

## THIRD FLOOR

**ROOF DECK** 

N

ISOLAHOMES.COM | 206.550.7835 | 13555 SE 36TH ST., SUITE 320, BELLEVUE, WA 98006

Disclaimer: Floor plans and site plans are for illustrative purposes only. In a continuing effort to improve products and designs, final construction elevations, square footages, floor plans and/or materials and colors may vary. Buyer to verify to their own satisfaction.