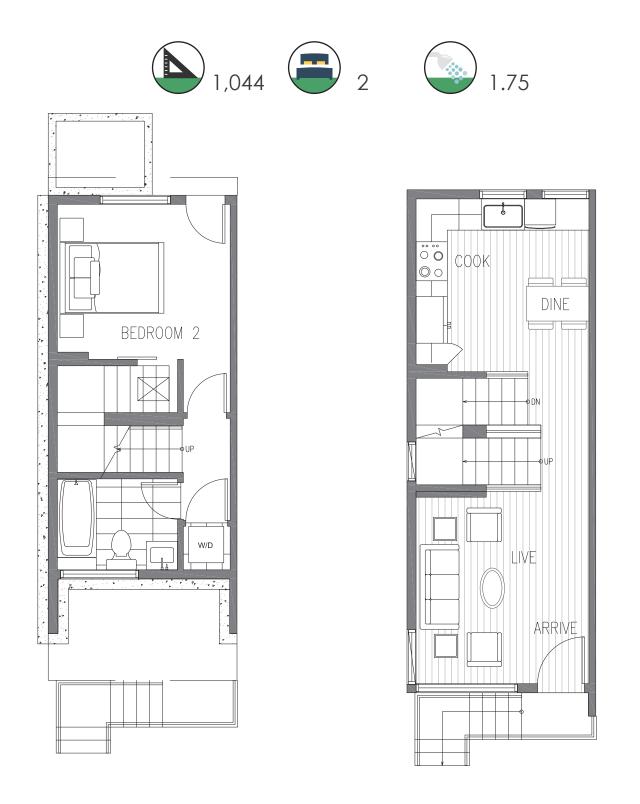

## SECOND FLOOR

Ν PID: 459

 $\downarrow$ 

GREENCITY DEVELOPMENT | AN ISOLA HOMES PREFERRED BUILDER | ISOLAHOMES.COM | 206.960.4000 Disclaimer: Floor plans and site plans are for illustrative purposes only. In a continuing effort to improve products and designs, final construction elevations, square footages, floor plans and/or materials and colors may vary. Buyer to verify to their own

FIRST FLOOR

## **EATIONIN** 2367 BEACON AVE S

SEATTLE, WA 98144