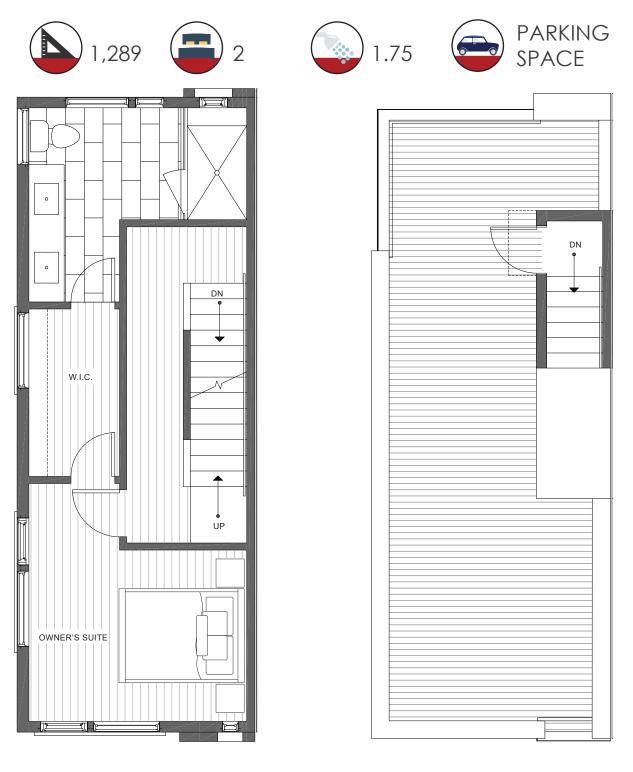

IS OLA

PID: 364

THIRD FLOOR

 $\rightarrow N$ 

ROOF DECK

PID: 364

ISOLAHOMES.COM | 206.413.9555 | 13555 SE 36TH ST., SUITE 320, BELLEVUE, WA 98006

Disclaimer: Floor plans and site plans are for illustrative purposes only. In a continuing effort to improve products and designs, final construction elevations, square footages, floor plans and/or materials and colors may vary. Buyer to verify to their own satisfaction.