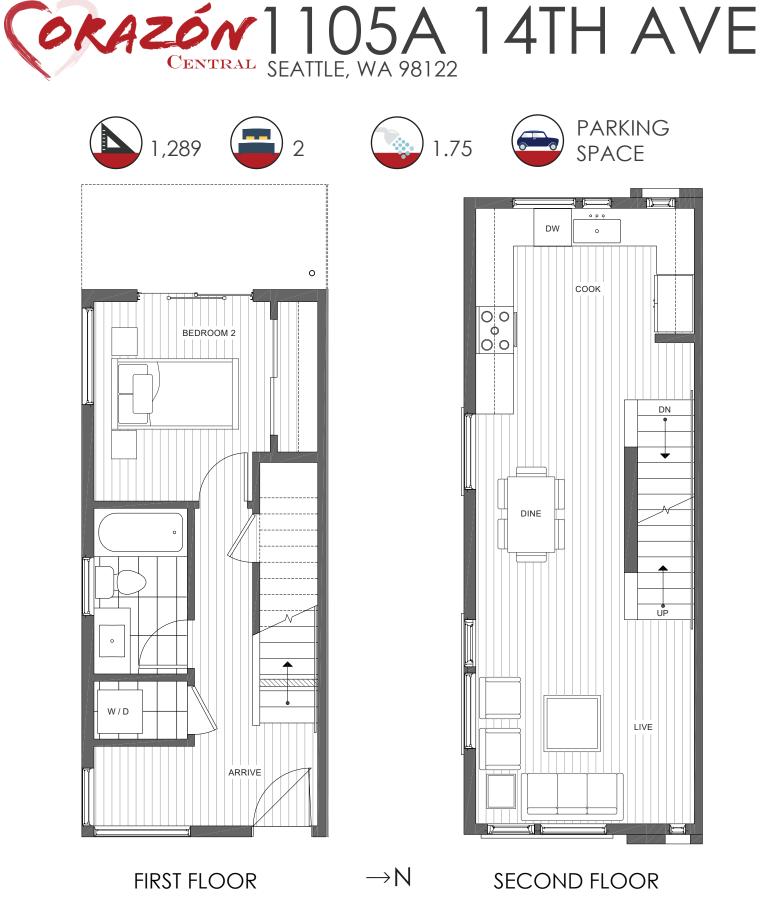

ISOLAHOMES.COM | 206.413.9555 | 13555 SE 36TH ST., SUITE 320, BELLEVUE, WA 98006

Disclaimer: Floor plans and site plans are for illustrative purposes only. In a continuing effort to improve products and designs, final construction elevations, square footages, floor plans and/or materials and colors may vary. Buyer to verify to their own satisfaction.