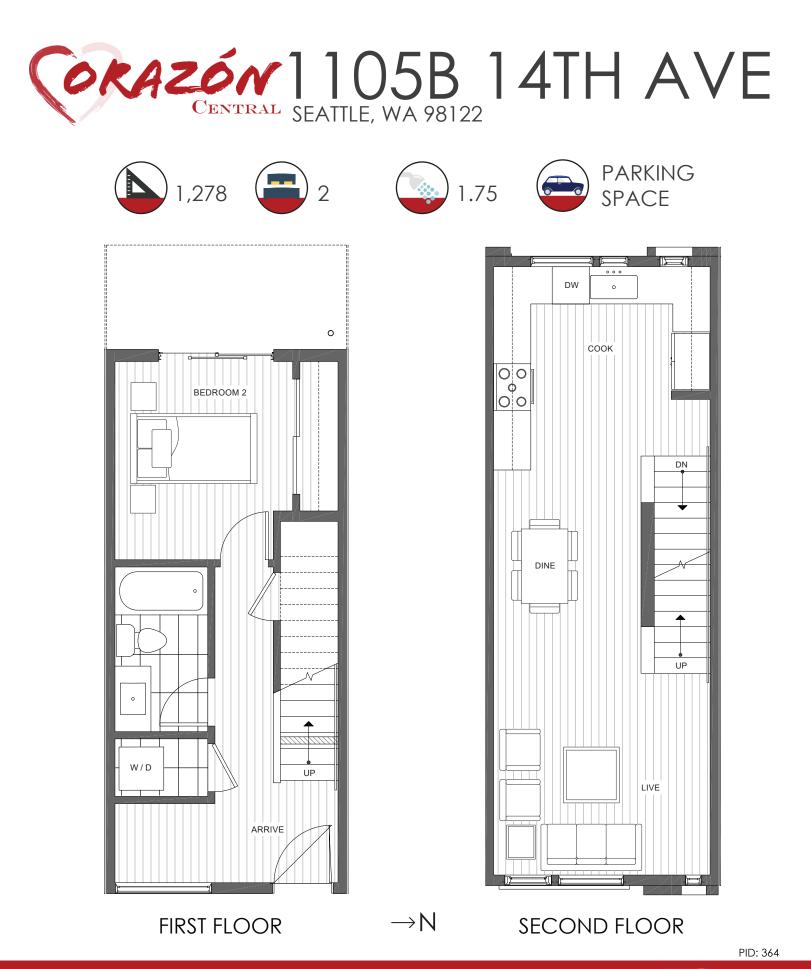

ISOLAHOMES.COM | 206.413.9555 | 13555 SE 36TH ST., SUITE 320, BELLEVUE, WA 98006

Disclaimer: Floor plans and site plans are for illustrative purposes only. In a continuing effort to improve products and designs, final construction elevations, square footages, floor plans and/or materials and colors may vary. Buyer to verify to their own satisfaction.

ISOLA











**ROOF DECK** 

PID: 364

## ISOLAHOMES.COM | 206.413.9555 | 13555 SE 36TH ST., SUITE 320, BELLEVUE, WA 98006

Disclaimer: Floor plans and site plans are for illustrative purposes only. In a continuing effort to improve products and designs, final construction elevations, square footages, floor plans and/or materials and colors may vary. Buyer to verify to their own satisfaction.

 $\rightarrow N$