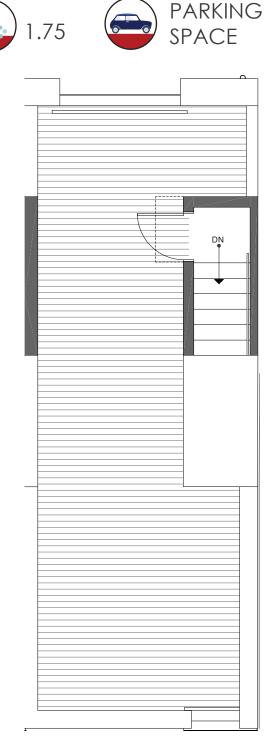

ISOLAHOMES.COM | 206.413.9555 | 13555 SE 36TH ST., SUITE 320, BELLEVUE, WA 98006

Disclaimer: Floor plans and site plans are for illustrative purposes only. In a continuing effort to improve products and designs, final construction elevations, square footages, floor plans and/or materials and colors may vary. Buyer to verify to their own satisfaction.

ISOLA











**ROOF DECK** 

PID: 364

## ISOLAHOMES.COM | 206.413.9555 | 13555 SE 36TH ST., SUITE 320, BELLEVUE, WA 98006

Disclaimer: Floor plans and site plans are for illustrative purposes only. In a continuing effort to improve products and designs, final construction elevations, square footages, floor plans and/or materials and colors may vary. Buyer to verify to their own satisfaction.

 $\rightarrow N$