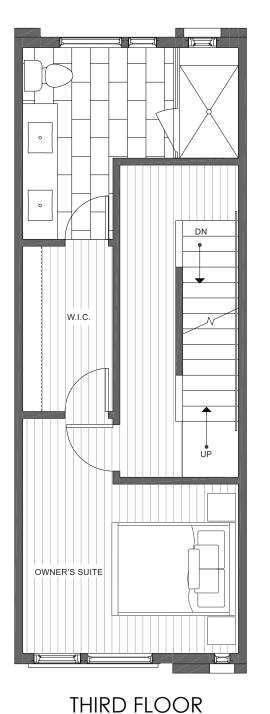

ISOLAHOMES.COM | 206.413.9555 | 13555 SE 36TH ST., SUITE 320, BELLEVUE, WA 98006

Disclaimer: Floor plans and site plans are for illustrative purposes only. In a continuing effort to improve products and designs, final construction elevations, square footages, floor plans and/or materials and colors may vary. Buyer to verify to their own satisfaction.