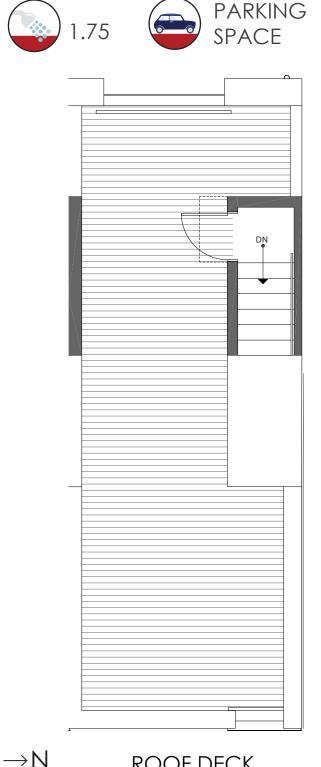

ISOLAHOMES.COM | 206.413.9555 | 13555 SE 36TH ST., SUITE 320, BELLEVUE, WA 98006

Disclaimer: Floor plans and site plans are for illustrative purposes only. In a continuing effort to improve products and designs, final construction elevations, square footages, floor plans and/or materials and colors may vary. Buyer to verify to their own satisfaction.











**ROOF DECK** 

PID: 364

## ISOLAHOMES.COM | 206.413.9555 | 13555 SE 36TH ST., SUITE 320, BELLEVUE, WA 98006

Disclaimer: Floor plans and site plans are for illustrative purposes only. In a continuing effort to improve products and designs, final construction elevations, square footages, floor plans and/or materials and colors may vary. Buyer to verify to their own satisfaction.