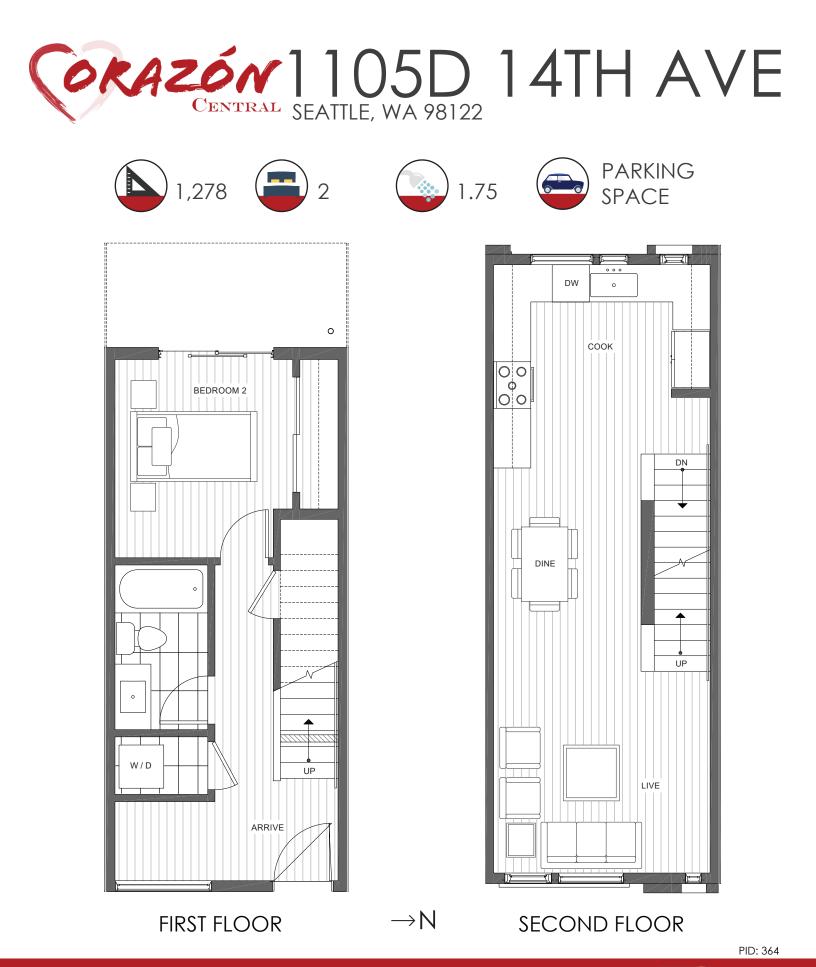

ISOLAHOMES.COM | 206.413.9555 | 13555 SE 36TH ST., SUITE 320, BELLEVUE, WA 98006

Disclaimer: Floor plans and site plans are for illustrative purposes only. In a continuing effort to improve products and designs, final construction elevations, square footages, floor plans and/or materials and colors may vary. Buyer to verify to their own satisfaction.