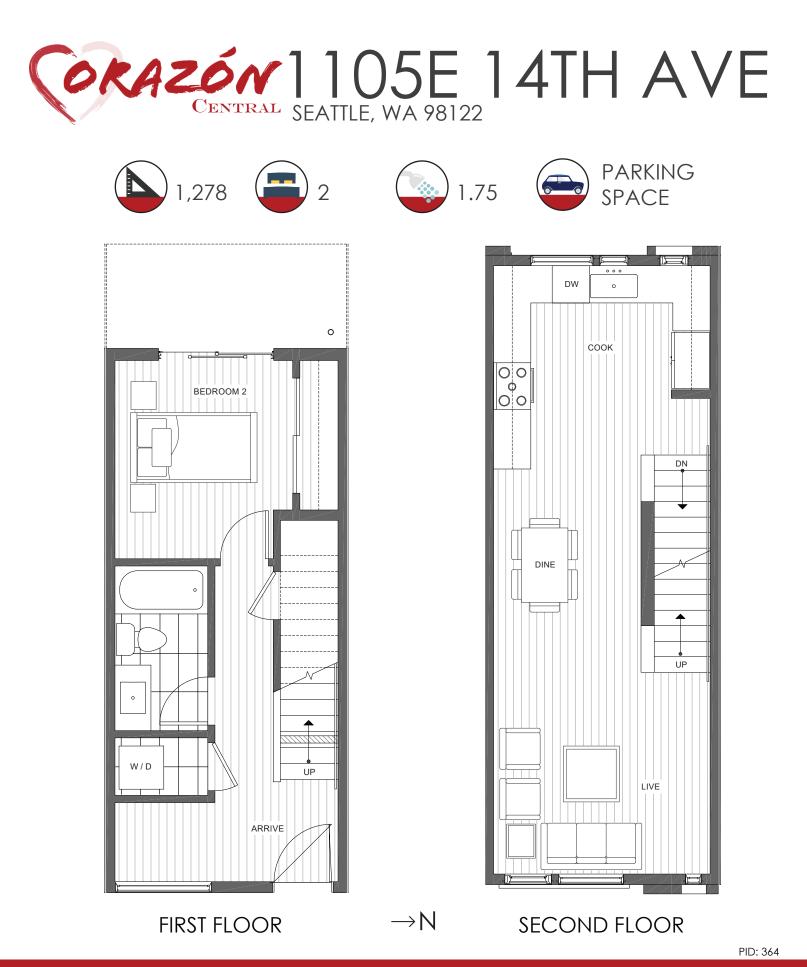

Disclaimer: Floor plans and site plans are for illustrative purposes only. In a continuing effort to improve products and designs, final construction elevations, square footages, floor plans and/or materials and colors may vary. Buyer to verify to their own satisfaction.

## ISOLAHOMES.COM | 206.413.9555 | 13555 SE 36TH ST., SUITE 320, BELLEVUE, WA 98006

Disclaimer: Floor plans and site plans are for illustrative purposes only. In a continuing effort to improve products and designs, final construction elevations, square footages, floor plans and/or materials and colors may vary. Buyer to verify to their own satisfaction.

 $\rightarrow N$ 