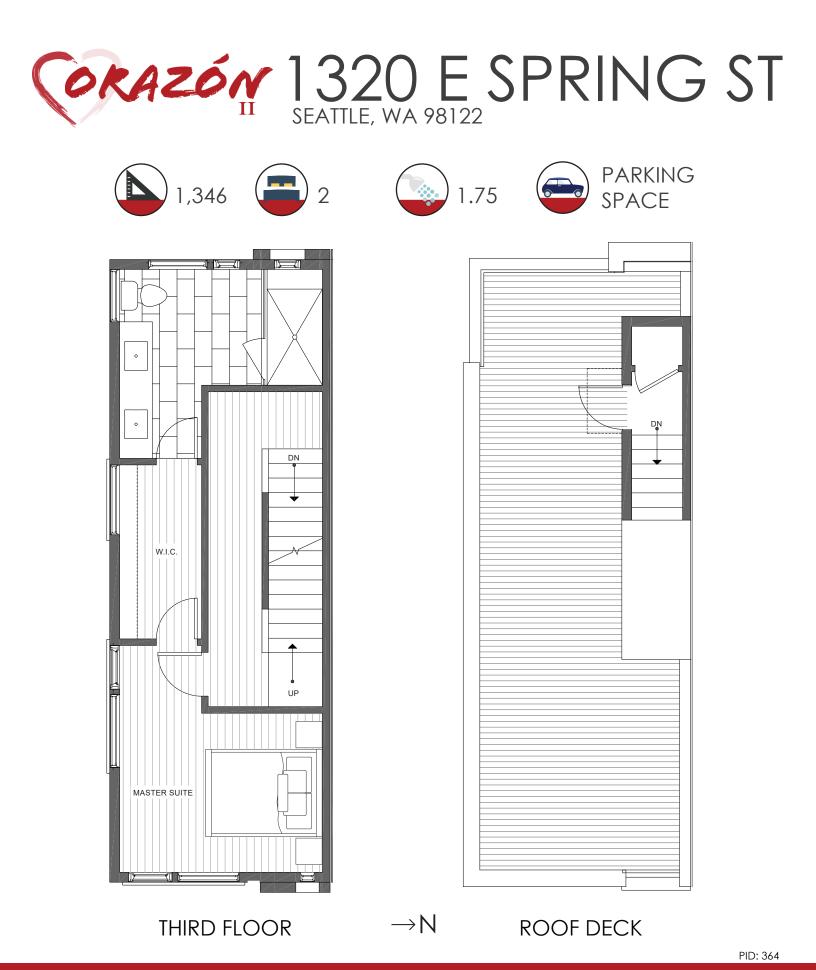

ISOLAHOMES.COM | 206.413.9555 | 13555 SE 36TH ST., SUITE 320, BELLEVUE, WA 98006

Disclaimer: Floor plans and site plans are for illustrative purposes only. In a continuing effort to improve products and designs, final construction elevations, square footages, floor plans and/or materials and colors may vary. Buyer to verify to their own satisfaction.