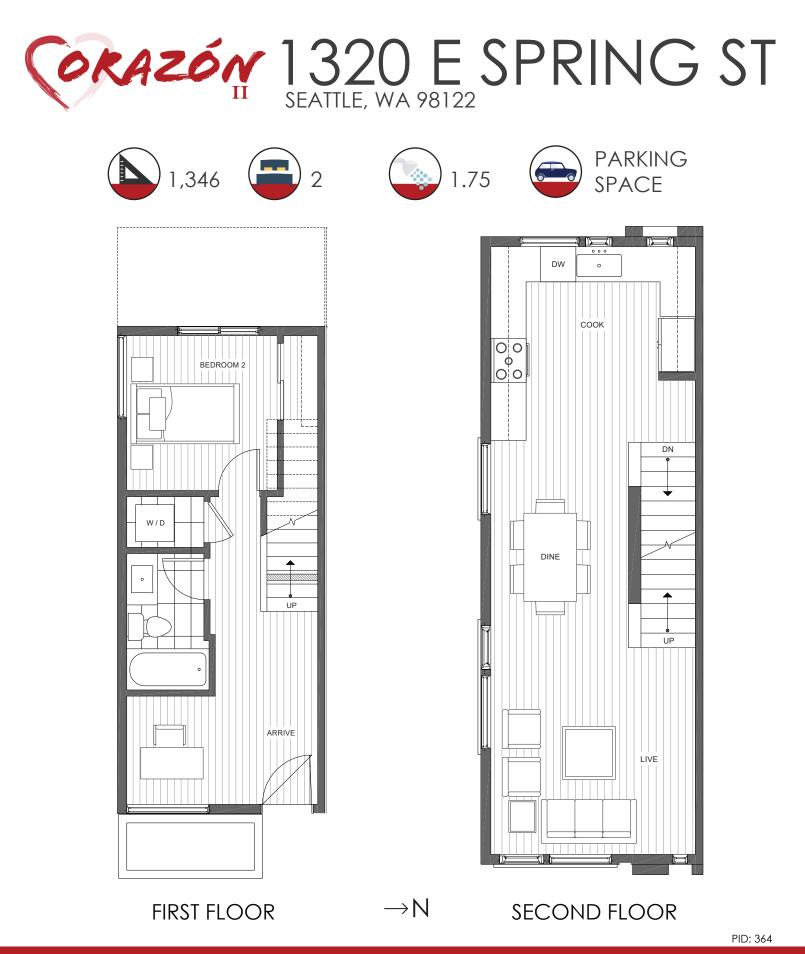

ISOLAHOMES.COM | 206.413.9555 | 13555 SE 36TH ST., SUITE 320, BELLEVUE, WA 98006

Disclaimer: Floor plans and site plans are for illustrative purposes only. In a continuing effort to improve products and designs, final construction elevations, square footages, floor plans and/or materials and colors may vary. Buyer to verify to their own satisfaction.