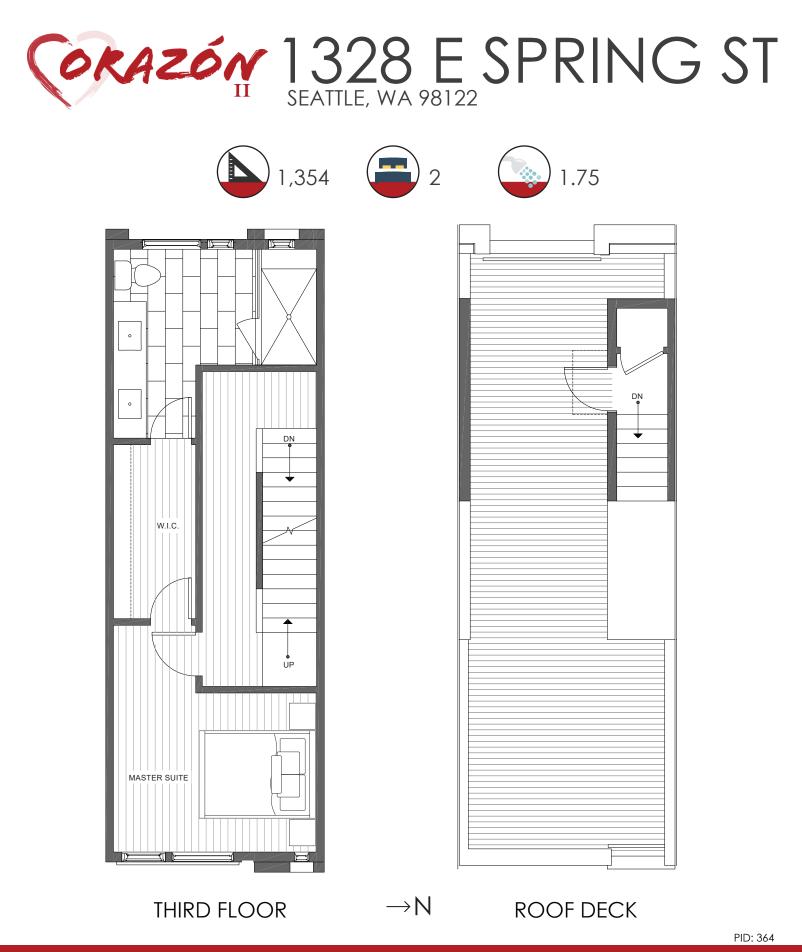

ISOLAHOMES.COM | 206.413.9555 | 13555 SE 36TH ST., SUITE 320, BELLEVUE, WA 98006

Disclaimer: Floor plans and site plans are for illustrative purposes only. In a continuing effort to improve products and designs, final construction elevations, square footages, floor plans and/or materials and colors may vary. Buyer to verify to their own satisfaction.

TS O L A HOMES





ISOLAHOMES.COM | 206.413.9555 | 13555 SE 36TH ST., SUITE 320, BELLEVUE, WA 98006

Disclaimer: Floor plans and site plans are for illustrative purposes only. In a continuing effort to improve products and designs, final construction elevations, square footages, floor plans and/or materials and colors may vary. Buyer to verify to their own satisfaction.