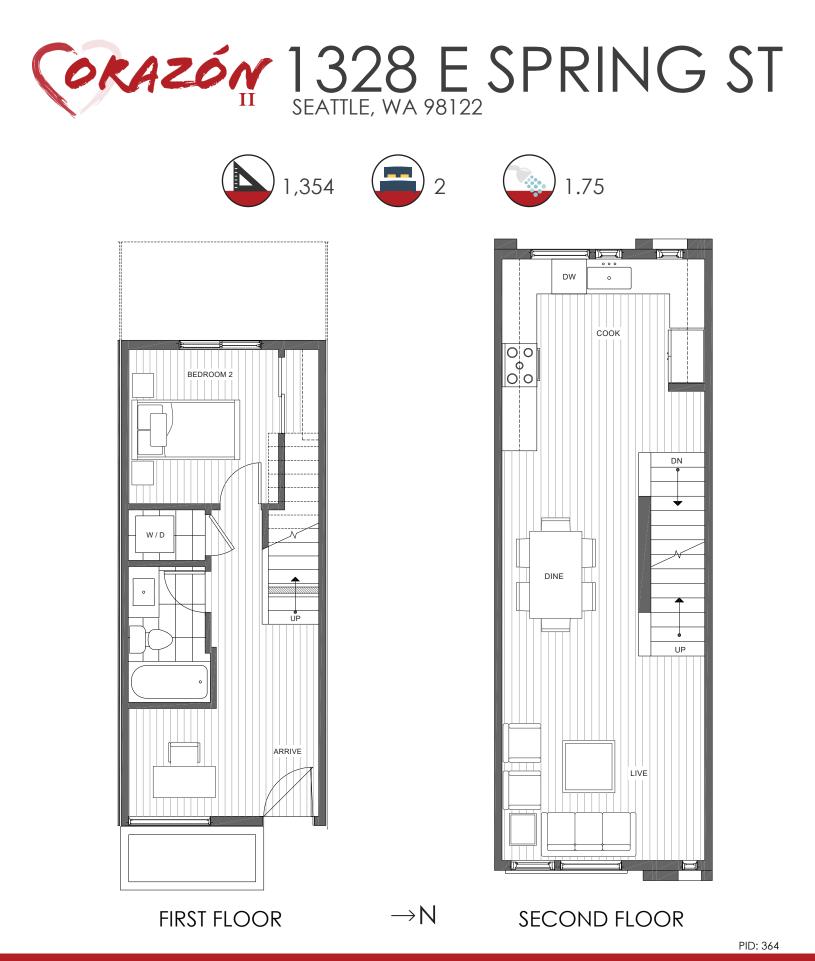

ISOLAHOMES.COM | 206.413.9555 | 13555 SE 36TH ST., SUITE 320, BELLEVUE, WA 98006

Disclaimer: Floor plans and site plans are for illustrative purposes only. In a continuing effort to improve products and designs, final construction elevations, square footages, floor plans and/or materials and colors may vary. Buyer to verify to their own satisfaction.

TS O L A HOMES





ISOLAHOMES.COM | 206.413.9555 | 13555 SE 36TH ST., SUITE 320, BELLEVUE, WA 98006

Disclaimer: Floor plans and site plans are for illustrative purposes only. In a continuing effort to improve products and designs, final construction elevations, square footages, floor plans and/or materials and colors may vary. Buyer to verify to their own satisfaction.