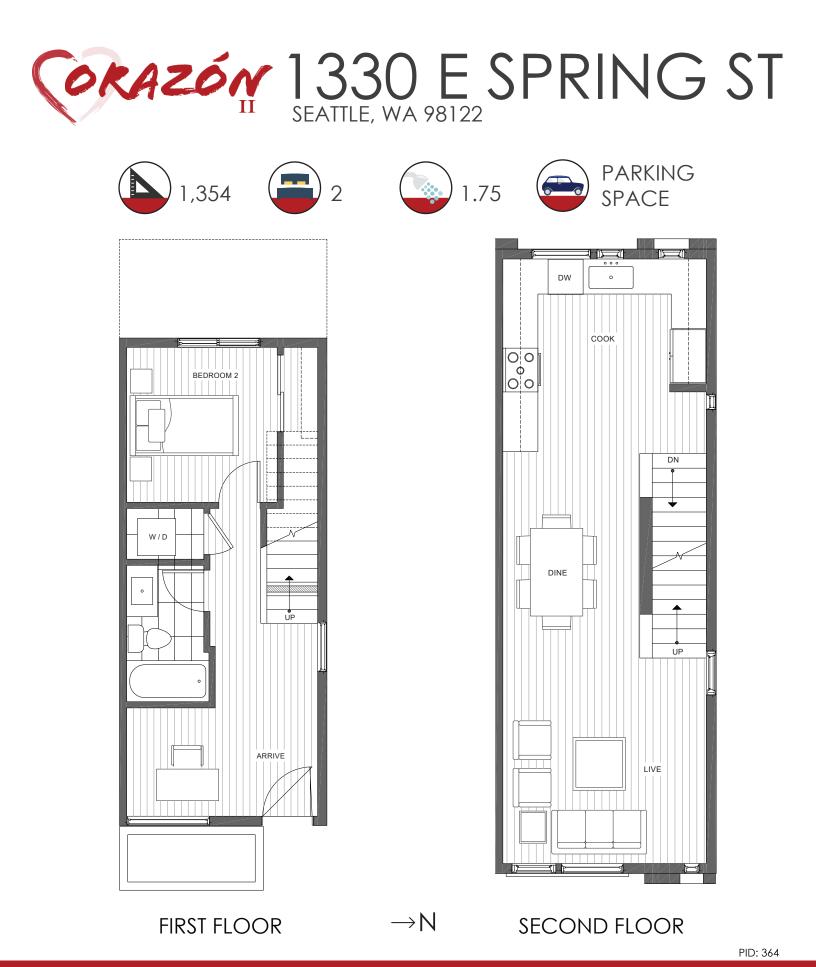

ISOLAHOMES.COM | 206.413.9555 | 13555 SE 36TH ST., SUITE 320, BELLEVUE, WA 98006

Disclaimer: Floor plans and site plans are for illustrative purposes only. In a continuing effort to improve products and designs, final construction elevations, square footages, floor plans and/or materials and colors may vary. Buyer to verify to their own satisfaction.

IS O L A HOMES





ISOLAHOMES.COM | 206.413.9555 | 13555 SE 36TH ST., SUITE 320, BELLEVUE, WA 98006

Disclaimer: Floor plans and site plans are for illustrative purposes only. In a continuing effort to improve products and designs, final construction elevations, square footages, floor plans and/or materials and colors may vary. Buyer to verify to their own satisfaction.