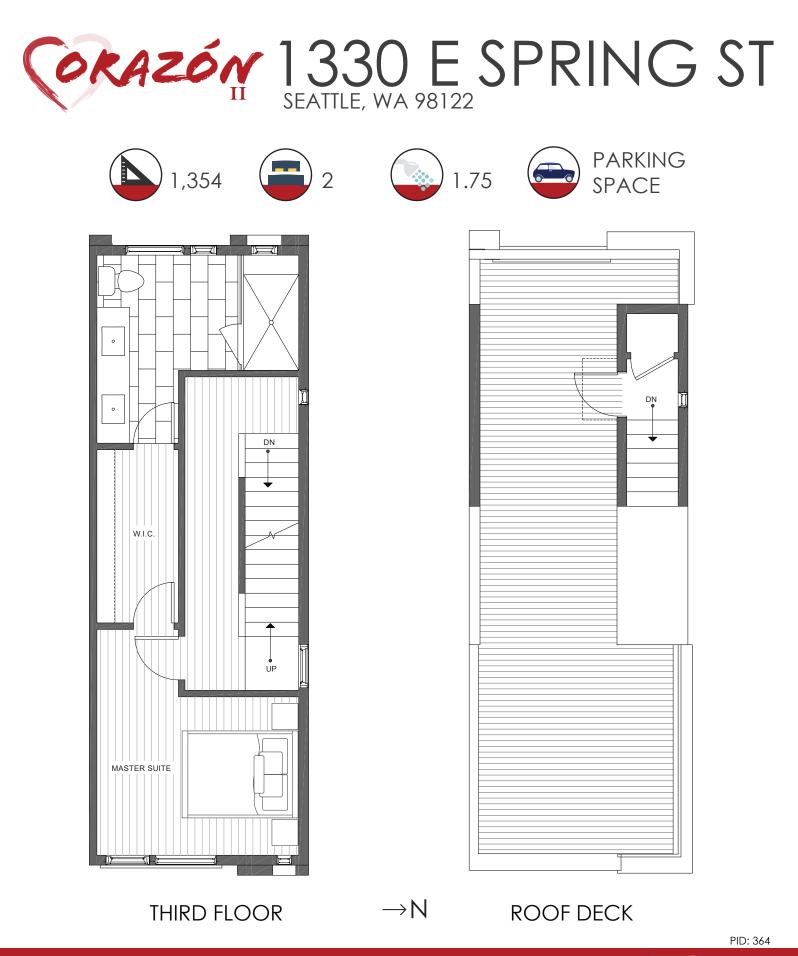

ISOLAHOMES.COM | 206.413.9555 | 13555 SE 36TH ST., SUITE 320, BELLEVUE, WA 98006

Disclaimer: Floor plans and site plans are for illustrative purposes only. In a continuing effort to improve products and designs, final construction elevations, square footages, floor plans and/or materials and colors may vary. Buyer to verify to their own satisfaction.

IS O L A HOMES





ISOLAHOMES.COM | 206.413.9555 | 13555 SE 36TH ST., SUITE 320, BELLEVUE, WA 98006

Disclaimer: Floor plans and site plans are for illustrative purposes only. In a continuing effort to improve products and designs, final construction elevations, square footages, floor plans and/or materials and colors may vary. Buyer to verify to their own satisfaction.