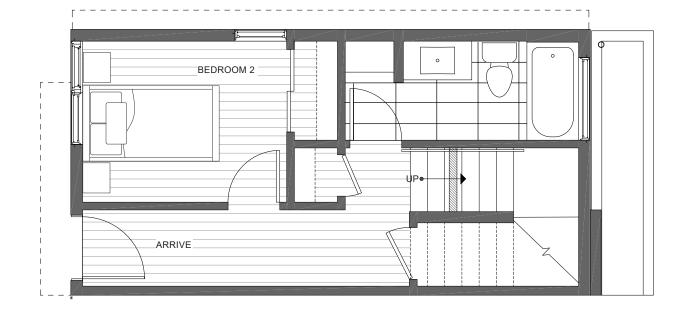

## FIRST FLOOR

 $\rightarrow N$ 

ISOLAHOMES.COM | 206.413.9555 | 13555 SE 36TH ST., SUITE 320, BELLEVUE, WA 98006

Disclaimer: Floor plans and site plans are for illustrative purposes only. In a continuing effort to improve products and designs, final construction elevations, square footages, floor plans and/or materials and colors may vary. Buyer to verify to their own satisfaction.

PID: 364