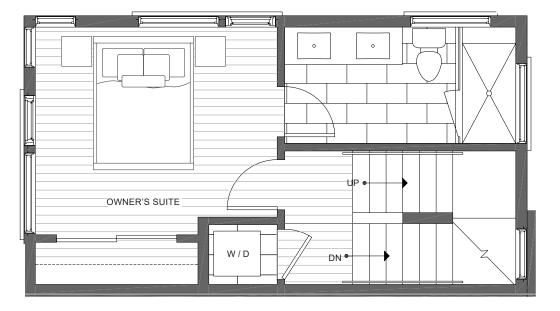

## FIRST FLOOR



 $\rightarrow N$ 

ISOLAHOMES.COM | 206.413.9555 | 13555 SE 36TH ST., SUITE 320, BELLEVUE, WA 98006

Disclaimer: Floor plans and site plans are for illustrative purposes only. In a continuing effort to improve products and designs, final construction elevations, square footages, floor plans and/or materials and colors may vary. Buyer to verify to their own satisfaction.





PID: 364







## third Floor



roof Deck

## $\rightarrow N$

## ISOLAHOMES.COM | 206.413.9555 | 13555 SE 36TH ST., SUITE 320, BELLEVUE, WA 98006

Disclaimer: Floor plans and site plans are for illustrative purposes only. In a continuing effort to improve products and designs, final construction elevations, square footages, floor plans and/or materials and colors may vary. Buyer to verify to their own satisfaction.





PID: 364