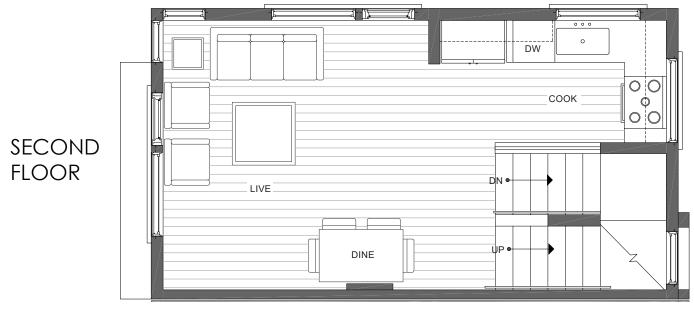

## FIRST FLOOR



 $\rightarrow N$ 

ISOLAHOMES.COM | 206.413.9555 | 13555 SE 36TH ST., SUITE 320, BELLEVUE, WA 98006

Disclaimer: Floor plans and site plans are for illustrative purposes only. In a continuing effort to improve products and designs, final construction elevations, square footages, floor plans and/or materials and colors may vary. Buyer to verify to their own satisfaction.





PID: 364







## third Floor



roof Deck

## $\rightarrow N$

## ISOLAHOMES.COM | 206.413.9555 | 13555 SE 36TH ST., SUITE 320, BELLEVUE, WA 98006

Disclaimer: Floor plans and site plans are for illustrative purposes only. In a continuing effort to improve products and designs, final construction elevations, square footages, floor plans and/or materials and colors may vary. Buyer to verify to their own satisfaction