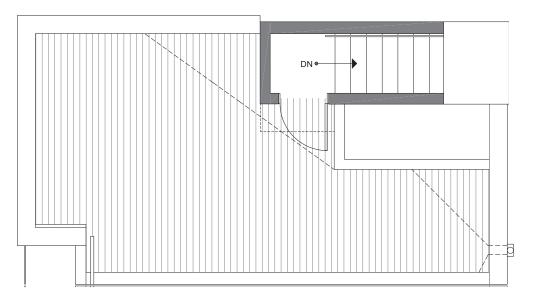

ISOLAHOMES.COM | 206.413.9555 | 13555 SE 36TH ST., SUITE 320, BELLEVUE, WA 98006

Disclaimer: Floor plans and site plans are for illustrative purposes only. In a continuing effort to improve products and designs, final construction elevations, square footages, floor plans and/or materials and colors may vary. Buyer to verify to their own satisfaction.

## TID. 50









third Floor



ROOF DECK

## $\rightarrow N$

## ISOLAHOMES.COM | 206.413.9555 | 13555 SE 36TH ST., SUITE 320, BELLEVUE, WA 98006

Disclaimer: Floor plans and site plans are for illustrative purposes only. In a continuing effort to improve products and designs, final construction elevations, square footages, floor plans and/or materials and colors may vary. Buyer to verify to their own satisfaction.





PID: 364