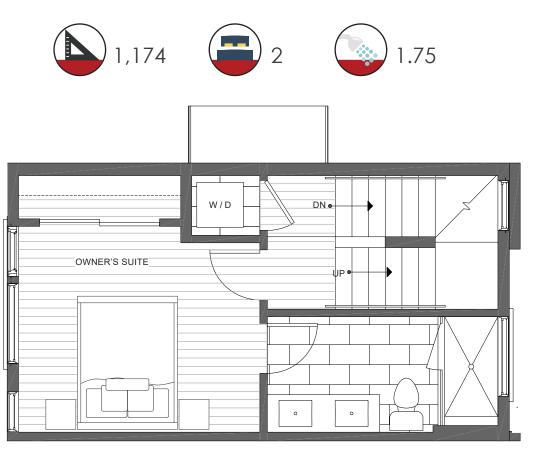

ISOLAHOMES.COM | 206.413.9555 | 13555 SE 36TH ST., SUITE 320, BELLEVUE, WA 98006

Disclaimer: Floor plans and site plans are for illustrative purposes only. In a continuing effort to improve products and designs, final construction elevations, square footages, floor plans and/or materials and colors may vary. Buyer to verify to their own satisfaction.

## TID. 50









third Floor



ROOF DECK

## $\rightarrow N$

## ISOLAHOMES.COM | 206.413.9555 | 13555 SE 36TH ST., SUITE 320, BELLEVUE, WA 98006

Disclaimer: Floor plans and site plans are for illustrative purposes only. In a continuing effort to improve products and designs, final construction elevations, square footages, floor plans and/or materials and colors may vary. Buyer to verify to their own satisfaction.





PID: 364