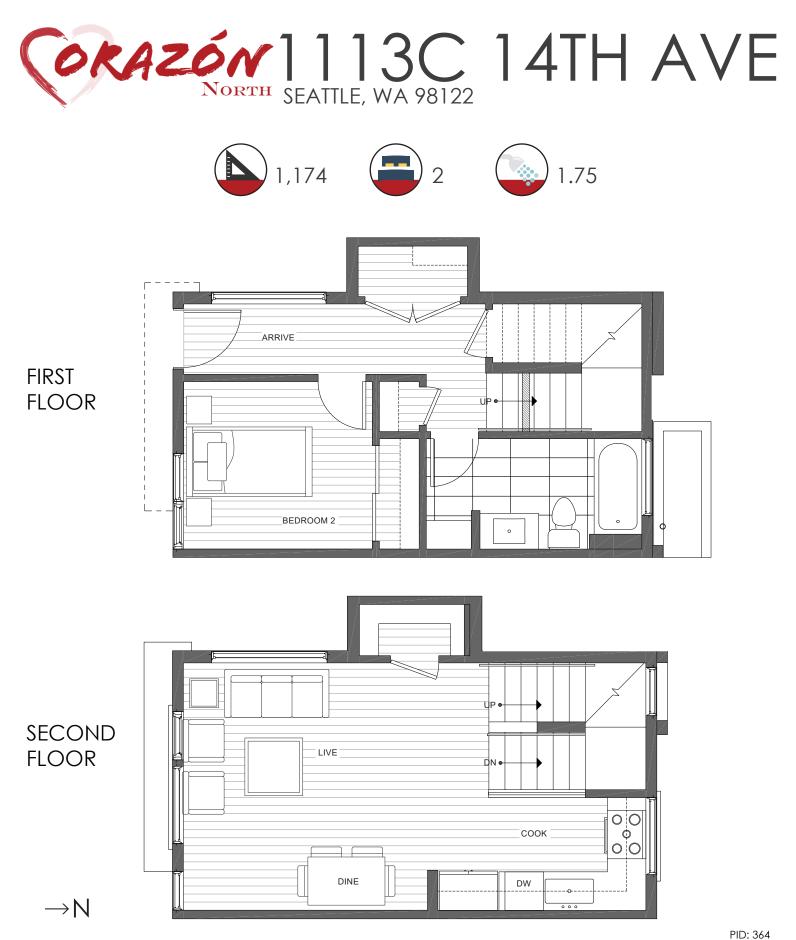

ISOLAHOMES.COM | 206.413.9555 | 13555 SE 36TH ST., SUITE 320, BELLEVUE, WA 98006

Disclaimer: Floor plans and site plans are for illustrative purposes only. In a continuing effort to improve products and designs, final construction elevations, square footages, floor plans and/or materials and colors may vary. Buyer to verify to their own satisfaction.

## TID. 50









third Floor



ROOF DECK

## $\rightarrow N$

## ISOLAHOMES.COM | 206.413.9555 | 13555 SE 36TH ST., SUITE 320, BELLEVUE, WA 98006

Disclaimer: Floor plans and site plans are for illustrative purposes only. In a continuing effort to improve products and designs, final construction elevations, square footages, floor plans and/or materials and colors may vary. Buyer to verify to their own satisfaction.





PID: 364