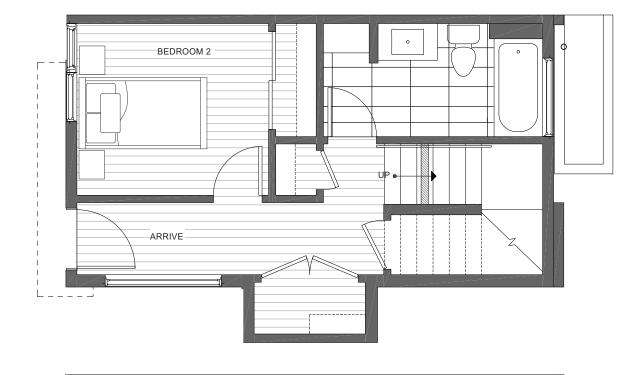

SECOND FLOOR

 $\rightarrow N$ 

## ISOLAHOMES.COM | 206.413.9555 | 13555 SE 36TH ST., SUITE 320, BELLEVUE, WA 98006

Disclaimer: Floor plans and site plans are for illustrative purposes only. In a continuing effort to improve products and designs, final construction elevations, square footages, floor plans and/or materials and colors may vary. Buyer to verify to their own satisfaction.