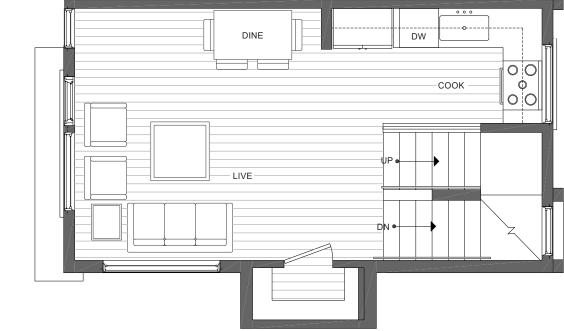

## $\rightarrow N$

ISOLAHOMES.COM | 206.413.9555 | 13555 SE 36TH ST., SUITE 320, BELLEVUE, WA 98006

Disclaimer: Floor plans and site plans are for illustrative purposes only. In a continuing effort to improve products and designs, final construction elevations, square footages, floor plans and/or materials and colors may vary. Buyer to verify to their own satisfaction.

PID: 364