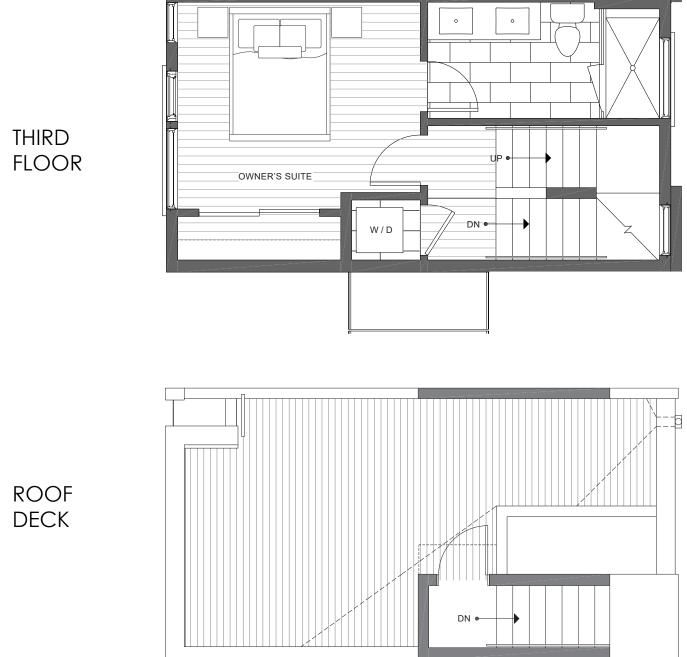

SECOND FLOOR

 $\rightarrow N$ 

## ISOLAHOMES.COM | 206.413.9555 | 13555 SE 36TH ST., SUITE 320, BELLEVUE, WA 98006

Disclaimer: Floor plans and site plans are for illustrative purposes only. In a continuing effort to improve products and designs, final construction elevations, square footages, floor plans and/or materials and colors may vary. Buyer to verify to their own satisfaction.





PID: 364







## $\rightarrow N$

ISOLAHOMES.COM | 206.413.9555 | 13555 SE 36TH ST., SUITE 320, BELLEVUE, WA 98006

Disclaimer: Floor plans and site plans are for illustrative purposes only. In a continuing effort to improve products and designs, final construction elevations, square footages, floor plans and/or materials and colors may vary. Buyer to verify to their own satisfaction.





PID: 364