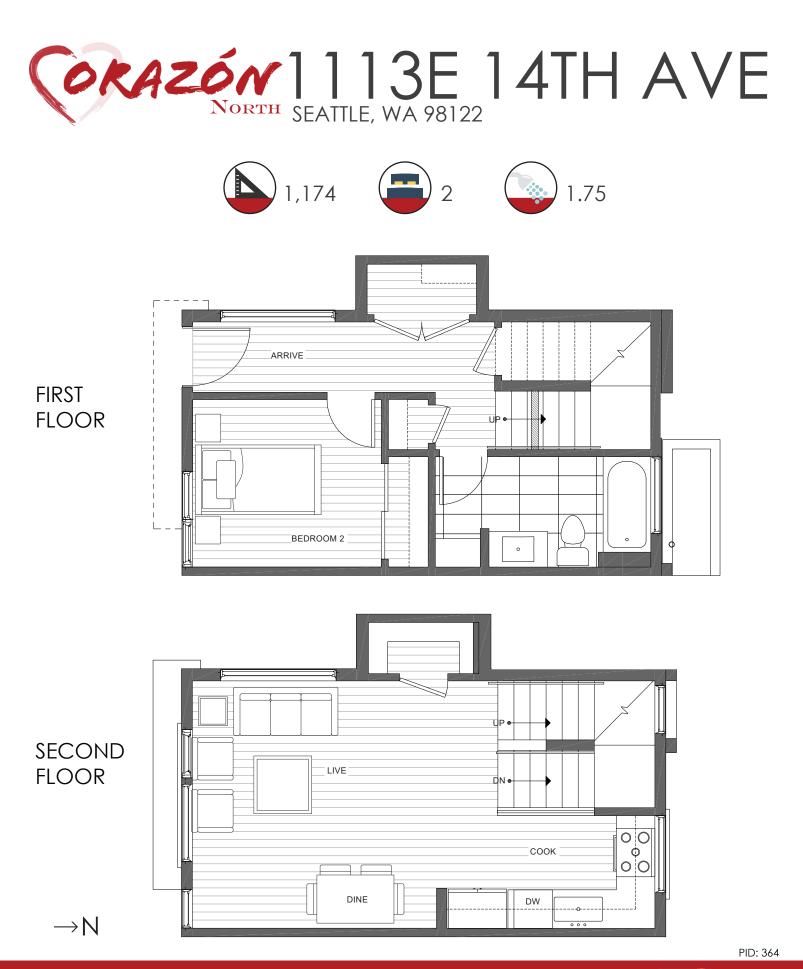

ISOLAHOMES.COM | 206.413.9555 | 13555 SE 36TH ST., SUITE 320, BELLEVUE, WA 98006

Disclaimer: Floor plans and site plans are for illustrative purposes only. In a continuing effort to improve products and designs, final construction elevations, square footages, floor plans and/or materials and colors may vary. Buyer to verify to their own satisfaction.









THIRD FLOOR



ROOF DECK

## $\rightarrow N$

## ISOLAHOMES.COM | 206.413.9555 | 13555 SE 36TH ST., SUITE 320, BELLEVUE, WA 98006

Disclaimer: Floor plans and site plans are for illustrative purposes only. In a continuing effort to improve products and designs, final construction elevations, square footages, floor plans and/or materials and colors may vary. Buyer to verify to their own satisfaction.



PID: 364