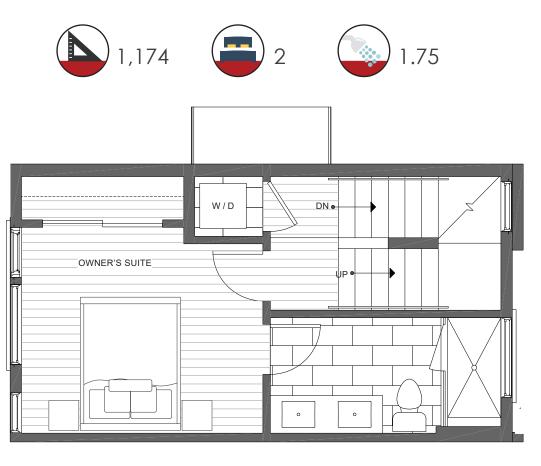

ISOLAHOMES.COM | 206.413.9555 | 13555 SE 36TH ST., SUITE 320, BELLEVUE, WA 98006

Disclaimer: Floor plans and site plans are for illustrative purposes only. In a continuing effort to improve products and designs, final construction elevations, square footages, floor plans and/or materials and colors may vary. Buyer to verify to their own satisfaction.