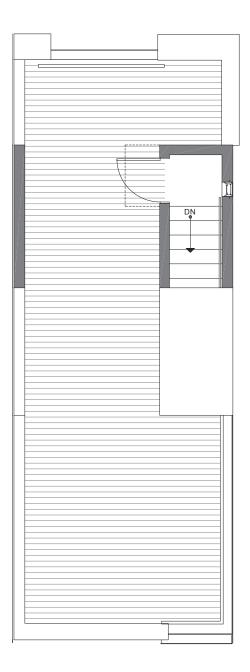

FIRST FLOOR

 $\rightarrow N$ 

SECOND FLOOR

PID: 364

ISOLAHOMES.COM | 206.413.9555 | 13555 SE 36TH ST., SUITE 320, BELLEVUE, WA 98006

Disclaimer: Floor plans and site plans are for illustrative purposes only. In a continuing effort to improve products and designs, final construction elevations, square footages, floor plans and/or materials and colors may vary. Buyer to verify to their own satisfaction.

















ROOF DECK

PID: 364

## ISOLAHOMES.COM | 206.413.9555 | 13555 SE 36TH ST., SUITE 320, BELLEVUE, WA 98006

Disclaimer: Floor plans and site plans are for illustrative purposes only. In a continuing effort to improve products and designs, final construction elevations, square footages, floor plans and/or materials and colors may vary. Buyer to verify to their own satisfaction.

 $\rightarrow N$