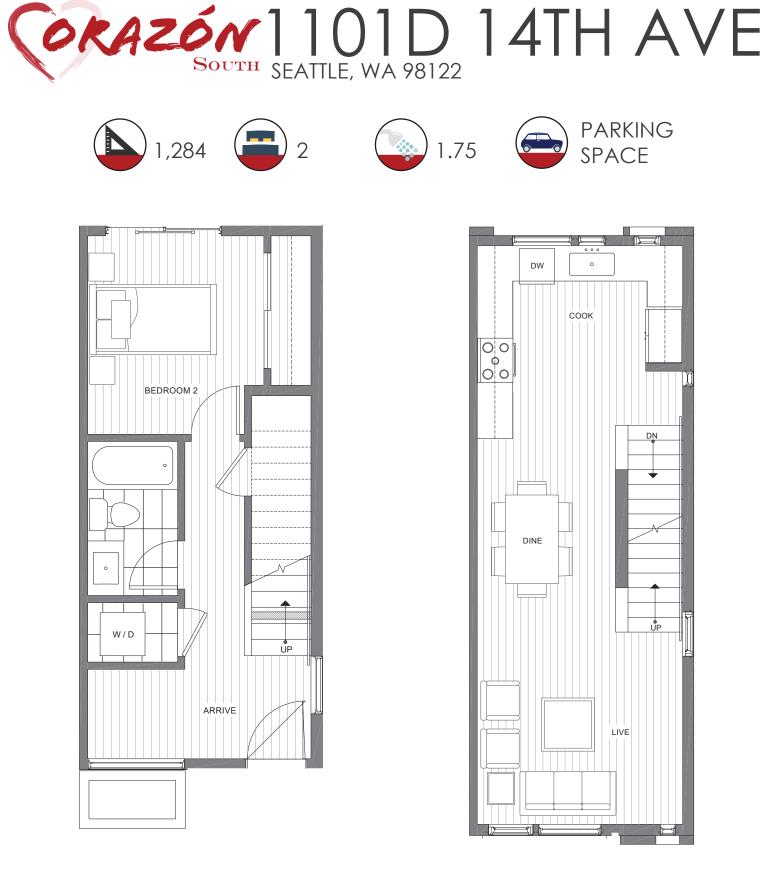

FIRST FLOOR

 $\rightarrow N$ 

SECOND FLOOR

PID: 364

ISOLAHOMES.COM | 206.413.9555 | 13555 SE 36TH ST., SUITE 320, BELLEVUE, WA 98006

Disclaimer: Floor plans and site plans are for illustrative purposes only. In a continuing effort to improve products and designs, final construction elevations, square footages, floor plans and/or materials and colors may vary. Buyer to verify to their own satisfaction.