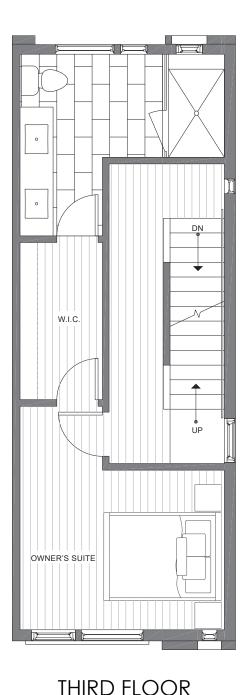

FIRST FLOOR

 $\rightarrow N$ 

SECOND FLOOR

PID: 364

ISOLAHOMES.COM | 206.413.9555 | 13555 SE 36TH ST., SUITE 320, BELLEVUE, WA 98006

Disclaimer: Floor plans and site plans are for illustrative purposes only. In a continuing effort to improve products and designs, final construction elevations, square footages, floor plans and/or materials and colors may vary. Buyer to verify to their own satisfaction.

















ROOF DECK

PID: 364

## ISOLAHOMES.COM | 206.413.9555 | 13555 SE 36TH ST., SUITE 320, BELLEVUE, WA 98006

Disclaimer: Floor plans and site plans are for illustrative purposes only. In a continuing effort to improve products and designs, final construction elevations, square footages, floor plans and/or materials and colors may vary. Buyer to verify to their own satisfaction.

 $\rightarrow N$