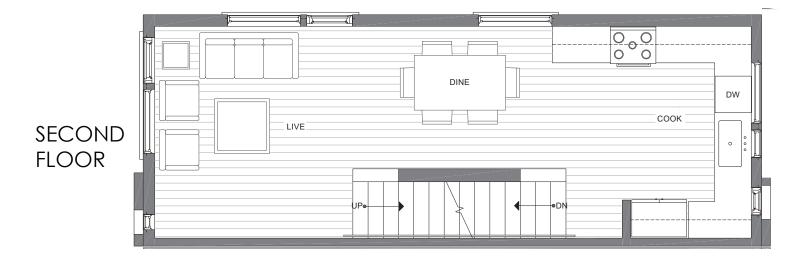

 $\rightarrow N$ 

ISOLAHOMES.COM | 206.413.9555 | 13555 SE 36TH ST., SUITE 320, BELLEVUE, WA 98006

Disclaimer: Floor plans and site plans are for illustrative purposes only. In a continuing effort to improve products and designs, final construction elevations, square footages, floor plans and/or materials and colors may vary. Buyer to verify to their own satisfaction.