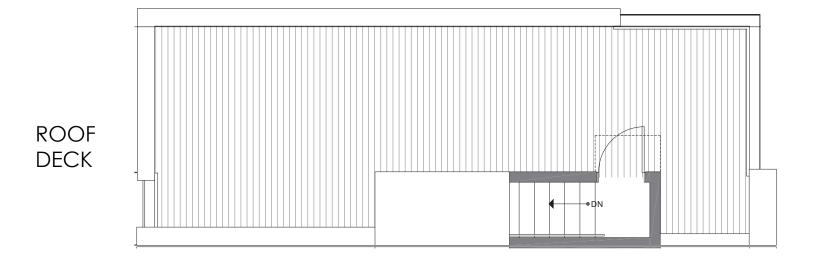

PID: 364

 $\rightarrow N$ 

ISOLAHOMES.COM | 206.413.9555 | 13555 SE 36TH ST., SUITE 320, BELLEVUE, WA 98006

Disclaimer: Floor plans and site plans are for illustrative purposes only. In a continuing effort to improve products and designs, final construction elevations, square footages, floor plans and/or materials and colors may vary. Buyer to verify to their own satisfaction.