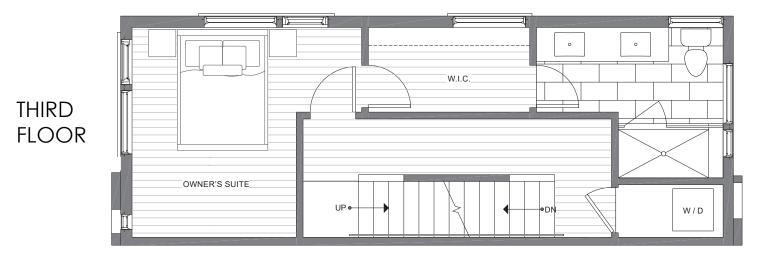

PID: 364

 $\rightarrow N$ 

ISOLAHOMES.COM | 206.413.9555 | 13555 SE 36TH ST., SUITE 320, BELLEVUE, WA 98006

Disclaimer: Floor plans and site plans are for illustrative purposes only. In a continuing effort to improve products and designs, final construction elevations, square footages, floor plans and/or materials and colors may vary. Buyer to verify to their own satisfaction.