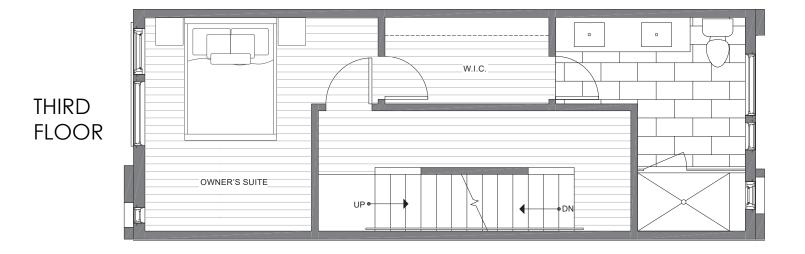

$\rightarrow N$ 

ISOLAHOMES.COM | 206.413.9555 | 13555 SE 36TH ST., SUITE 320, BELLEVUE, WA 98006

Disclaimer: Floor plans and site plans are for illustrative purposes only. In a continuing effort to improve products and designs, final construction elevations, square footages, floor plans and/or materials and colors may vary. Buyer to verify to their own satisfaction.





PID: 364









 $\rightarrow N$ 

ISOLAHOMES.COM | 206.413.9555 | 13555 SE 36TH ST., SUITE 320, BELLEVUE, WA 98006

Disclaimer: Floor plans and site plans are for illustrative purposes only. In a continuing effort to improve products and designs, final construction elevations, square footages, floor plans and/or materials and colors may vary. Buyer to verify to their own satisfaction.





PID: 364