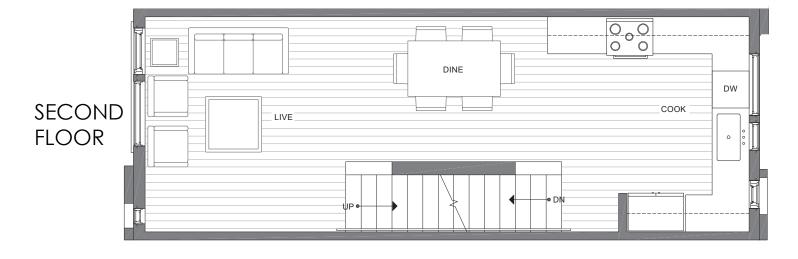

PID: 364

 $\rightarrow N$ 

ISOLAHOMES.COM | 206.413.9555 | 13555 SE 36TH ST., SUITE 320, BELLEVUE, WA 98006

Disclaimer: Floor plans and site plans are for illustrative purposes only. In a continuing effort to improve products and designs, final construction elevations, square footages, floor plans and/or materials and colors may vary. Buyer to verify to their own satisfaction.