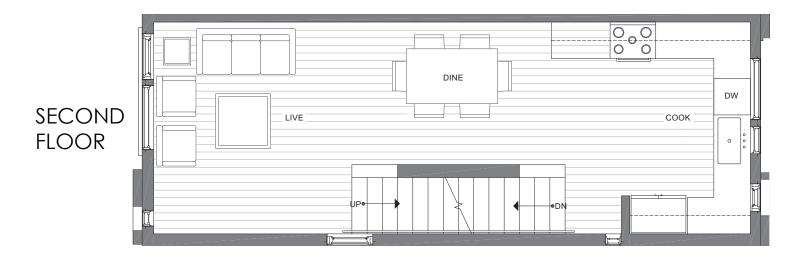

$\rightarrow N$ 

ISOLAHOMES.COM | 206.413.9555 | 13555 SE 36TH ST., SUITE 320, BELLEVUE, WA 98006

Disclaimer: Floor plans and site plans are for illustrative purposes only. In a continuing effort to improve products and designs, final construction elevations, square footages, floor plans and/or materials and colors may vary. Buyer to verify to their own satisfaction.





PID: 364











## $\rightarrow N$

ISOLAHOMES.COM | 206.413.9555 | 13555 SE 36TH ST., SUITE 320, BELLEVUE, WA 98006

Disclaimer: Floor plans and site plans are for illustrative purposes only. In a continuing effort to improve products and designs, final construction elevations, square footages, floor plans and/or materials and colors may vary. Buyer to verify to their own satisfaction.





PID: 364