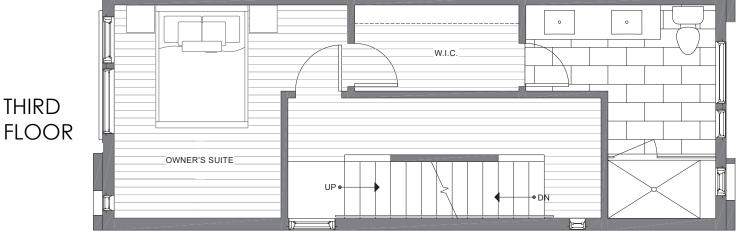

$\rightarrow N$ 

ISOLAHOMES.COM | 206.413.9555 | 13555 SE 36TH ST., SUITE 320, BELLEVUE, WA 98006

Disclaimer: Floor plans and site plans are for illustrative purposes only. In a continuing effort to improve products and designs, final construction elevations, square footages, floor plans and/or materials and colors may vary. Buyer to verify to their own satisfaction.





PID: 364











## $\rightarrow N$

ISOLAHOMES.COM | 206.413.9555 | 13555 SE 36TH ST., SUITE 320, BELLEVUE, WA 98006

Disclaimer: Floor plans and site plans are for illustrative purposes only. In a continuing effort to improve products and designs, final construction elevations, square footages, floor plans and/or materials and colors may vary. Buyer to verify to their own satisfaction.





PID: 364