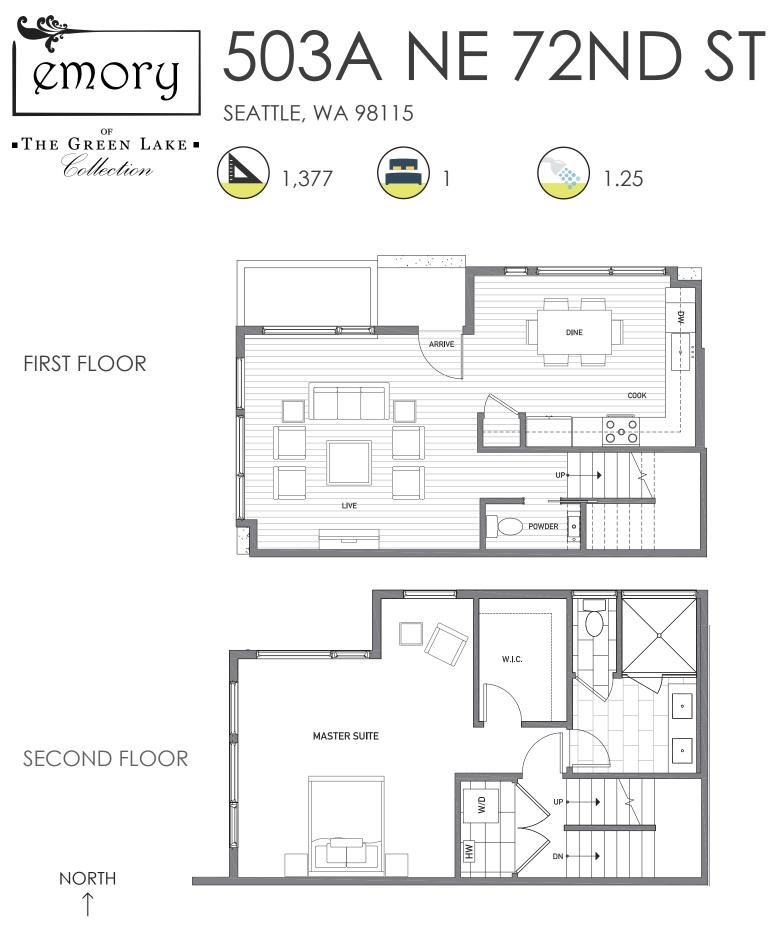

WWW.ISOLAHOMES.COM | 206.413.9555 | 13555 SE 36th ST. SUITE 320 BELLEVUE, WA 98006

Disclaimer: Floor plans and site plans are for illustrative purposes only. In a continuing effort to improve products and designs, final construction elevations, square footages, floor plans and/or materials and colors may vary. Buyer to verify to their own satisfaction.

PID: 027







## THIRD FLOOR



PID: 027

WWW.ISOLAHOMES.COM | 206.413.9555 | 13555 SE 36th ST. SUITE 320 BELLEVUE, WA 98006

Disclaimer: Floor plans and site plans are for illustrative purposes only. In a continuing effort to improve products and designs, final construction elevations, square footages, floor plans and/or materials and colors may vary. Buyer to verify to their own satisfaction.