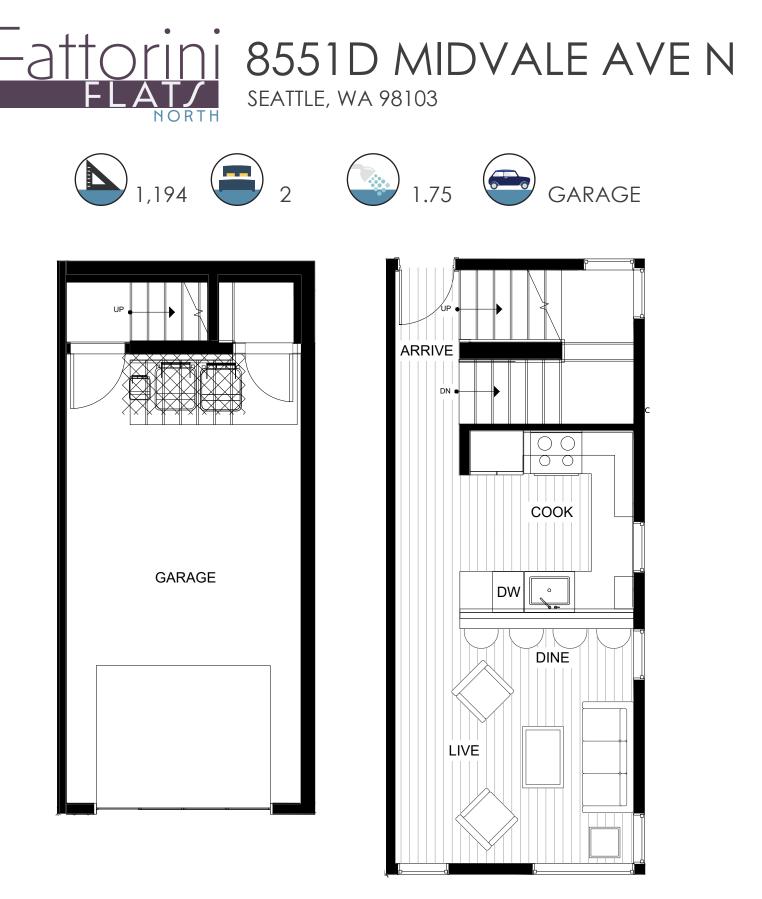

#### FIRST FLOOR

## SECOND FLOOR

 $\rightarrow$  N

PID: 434



O L A HOMES





## THIRD FLOOR

FOURTH FLOOR

 $\rightarrow$  N

PID: 434

ISOLA HOMES.COM | 206.960.4000 | 13555 SE 36TH ST, SUITE 320, BELLEVUE, WA 98006 Disclaimer: Floor plans and site plans are for illustrative purposes only. In a continuing effort to improve products and designs, final construction elevations, square footages, floor plans and/or materials and colors may vary. Buyer to verify to their own satisfaction.







# torini 8551D MIDVALE AVE N

SEATTLE, WA 98103











#### **ROOF DECK**

 $\rightarrow$  N

PID: 434





ISOLA HOMES.COM | 206.960.4000 | 13555 SE 36TH ST, SUITE 320, BELLEVUE, WA 98006

Disclaimer: Floor plans and site plans are for illustrative purposes only. In a continuing effort to i