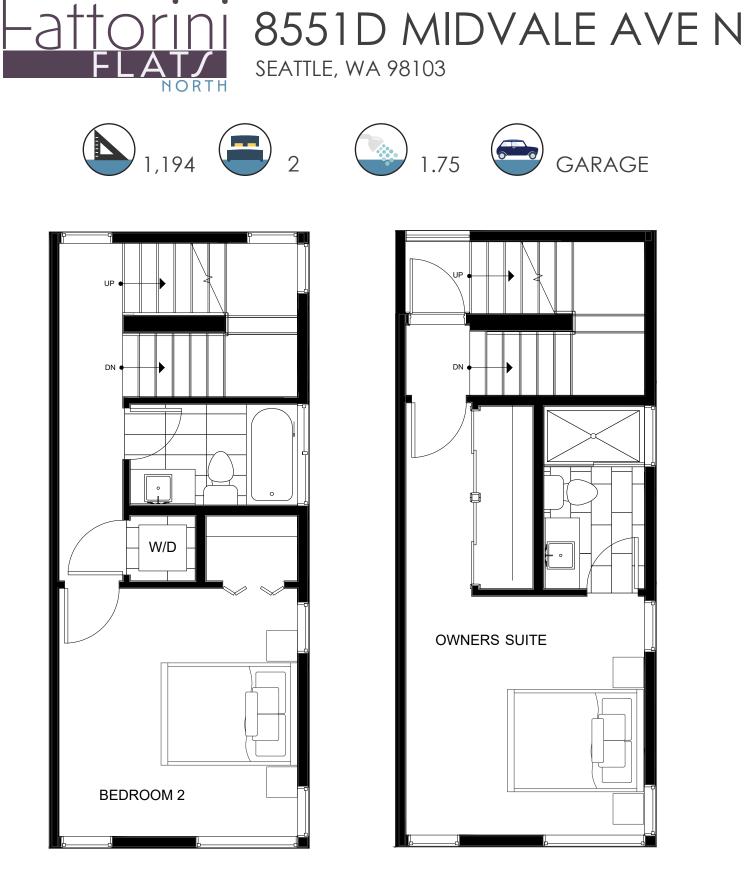

## SECOND FLOOR

 $\rightarrow$  N

PID: 434

O L A HOMES

## THIRD FLOOR

FOURTH FLOOR

 $\rightarrow$  N

PID: 434

ISOLA HOMES.COM | 206.960.4000 | 13555 SE 36TH ST, SUITE 320, BELLEVUE, WA 98006 Disclaimer: Floor plans and site plans are for illustrative purposes only. In a continuing effort to improve products and designs, final construction elevations, square footages, floor plans and/or materials and colors may vary. Buyer to verify to their own satisfaction.