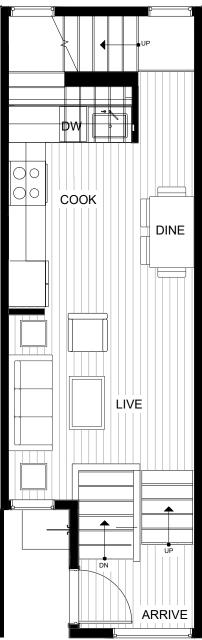

FIRST FLOOR

SECOND FLOOR

 $\rightarrow$  N

PID: 434

ISOLA HOMES.COM | 206.960.4000 | 13555 SE 36TH ST, SUITE 320, BELLEVUE, WA 98006 Disclaimer: Floor plans and site plans are for illustrative purposes only. In a continuing effort to improve products and designs, final construction elevations, square footages, floor plans and/or materials and colors may vary. Buyer to verify to their own satisfaction. IS OLA