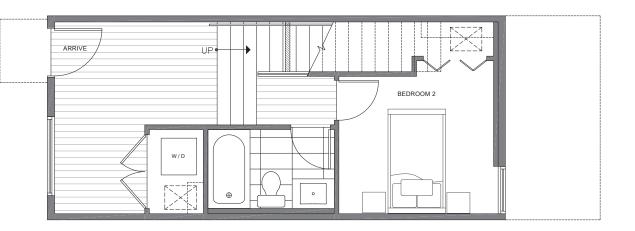

## jade 218 18TH AVE

FIRST FLOOR

SECOND FLOOR

ISOLAHOMES.COM | 206.413.9555 | 13555 SE 36TH ST., SUITE 320, BELLEVUE, WA 98006

Disclaimer: Floor plans and site plans are for illustrative purposes only. In a continuing effort to improve products and designs, final construction elevations, square footages, floor plans and/or materials and colors may vary. Buyer to verify to their own satisfaction.