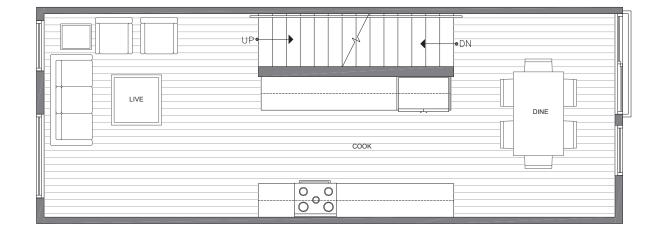

## jade 218 18TH AVE

FIRST FLOOR

SECOND FLOOR

ISOLAHOMES.COM | 206.413.9555 | 13555 SE 36TH ST., SUITE 320, BELLEVUE, WA 98006

Disclaimer: Floor plans and site plans are for illustrative purposes only. In a continuing effort to improve products and designs, final construction elevations, square footages, floor plans and/or materials and colors may vary. Buyer to verify to their own satisfaction.