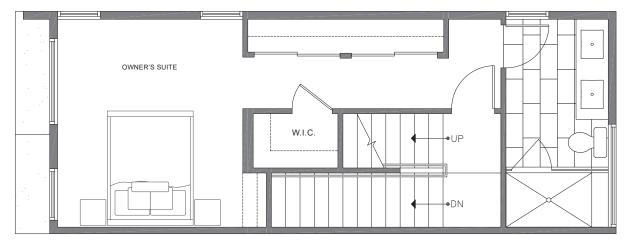

PID: 323

THIRD FLOOR

Ν

ISOLAHOMES.COM | 206.413.9555 | 13555 SE 36TH ST., SUITE 320, BELLEVUE, WA 98006

Disclaimer: Floor plans and site plans are for illustrative purposes only. In a continuing effort to improve products and designs, final construction elevations, square footages, floor plans and/or materials and colors may vary. Buyer to verify to their own satisfaction.