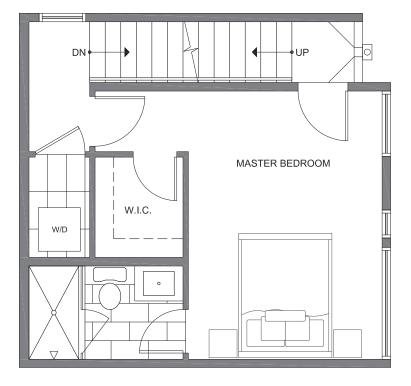

## Townhomes | 1703 NW 62ND ST





FIRST FLOOR

SECOND FLOOR

 $\rightarrow N$ 

## ISOLAHOMES.COM | 206.960.4000 | 13555 SE 36TH ST., SUITE 320, BELLEVUE, WA 98006

Disclaimer: Floor plans and site plans are for illustrative purposes only. In a continuing effort to improve products and designs, final construction elevations, square footages, floor plans and/or materials and colors may vary. Buyer to verify to their own satisfaction.



## Townhomes | 1703 NW 62ND ST







THIRD FLOOR

ROOF DECK

 $\rightarrow N$ 

## ISOLAHOMES.COM | 206.960.4000 | 13555 SE 36TH ST., SUITE 320, BELLEVUE, WA 98006

Disclaimer: Floor plans and site plans are for illustrative purposes only. In a continuing effort to improve products and designs, final construction elevations, square footages, floor plans and/or materials and colors may vary. Buyer to verify to their own satisfaction.