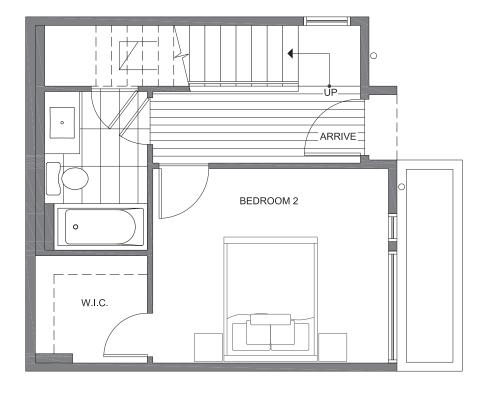

## Townhomes | 1703 NW 62ND ST





FIRST FLOOR

SECOND FLOOR

 $\rightarrow N$ 

## ISOLAHOMES.COM | 206.960.4000 | 13555 SE 36TH ST., SUITE 320, BELLEVUE, WA 98006

Disclaimer: Floor plans and site plans are for illustrative purposes only. In a continuing effort to improve products and designs, final construction elevations, square footages, floor plans and/or materials and colors may vary. Buyer to verify to their own satisfaction.



## Townhomes | 1703 NW 62ND ST







THIRD FLOOR

ROOF DECK

 $\rightarrow N$ 

## ISOLAHOMES.COM | 206.960.4000 | 13555 SE 36TH ST., SUITE 320, BELLEVUE, WA 98006

Disclaimer: Floor plans and site plans are for illustrative purposes only. In a continuing effort to improve products and designs, final construction elevations, square footages, floor plans and/or materials and colors may var