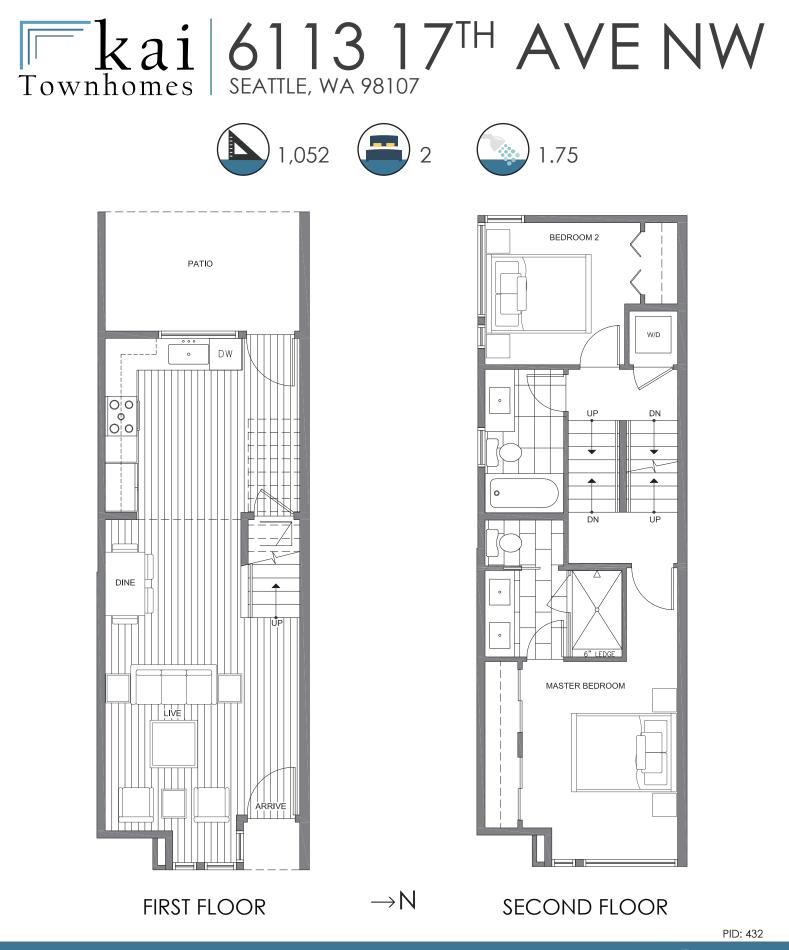

ISOLAHOMES.COM | 206.960.4000 | 13555 SE 36TH ST., SUITE 320, BELLEVUE, WA 98006

Disclaimer: Floor plans and site plans are for illustrative purposes only. In a continuing effort to improve products and designs, final construction elevations, square footages, floor plans and/or materials and colors may vary. Buyer to verify to their own satisfaction.