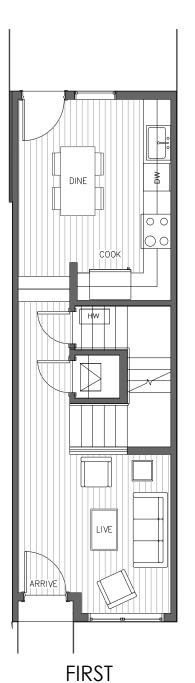

**FLOOR** 

PID: 435

ISOLA HOMES.COM | 206.818.1966 | 13555 SE 36TH ST, SUITE 320, BELLEVUE, WA 98006

Disclaimer: Floor plans and site plans are for illustrative purposes only. In a continuing effort to improve products and designs, final construction elevations, square footages, floor plans and/or materials and colors may vary. Buyer to verify to their own

## ISOLA HOMES.COM | 206.818.1966 | 13555 SE 36TH ST, SUITE 320, BELLEVUE, WA 98006

Disclaimer: Floor plans and site plans are for illustrative purposes only. In a continuing effort to improve products and designs, final construction elevations, square footages, floor plans and/or materials and colors may vary. Buyer to verify to their own