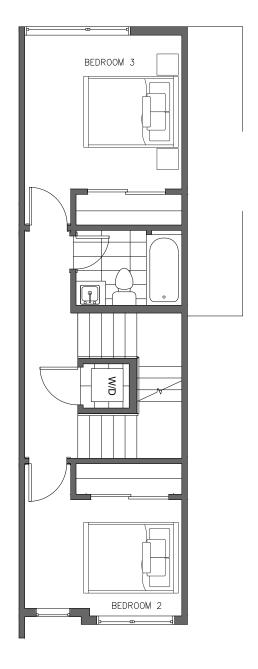

**FLOOR** 





PID: 435

ISOLA HOMES.COM | 206.818.1966 | 13555 SE 36TH ST, SUITE 320, BELLEVUE, WA 98006 Disclaimer: Floor plans and site plans are for illustrative purposes only. In a continuing effort to improve products and designs, final construction elevations, square footages, floor plans and/or materials and colors may vary. Buyer to verify to their own

Ν













3





THIRD

**FLOOR** 





ISOLA HOMES.COM | 206.818.1966 | 13555 SE 36TH ST, SUITE 320, BELLEVUE, WA 98006 Disclaimer: Floor plans and site plans are for illustrative purposes only. In a continuing effort to improve products and designs, final construction elevations, square footages, floor plans and/or materials and colors may vary. Buyer to verify to their own

Ν

PID: 435