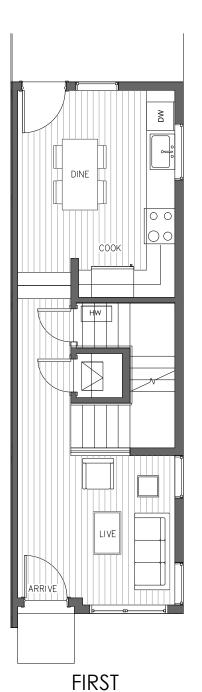

**FLOOR** 

PID: 435

ISOLA HOMES.COM | 206.818.1966 | 13555 SE 36TH ST, SUITE 320, BELLEVUE, WA 98006 Disclaimer: Floor plans and site plans are for illustrative purposes only. In a continuing effort to improve products and designs, final construction elevations, square footages, floor plans and/or materials and colors may vary. Buyer to verify to their own