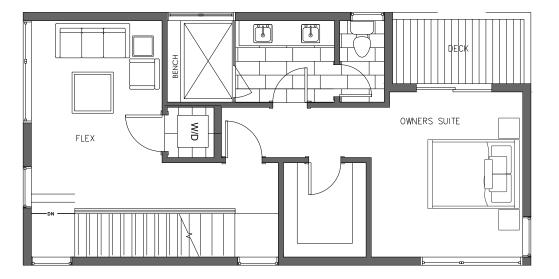

## THIRD **FLOOR**

Ν  $\uparrow$ 

PID: 435

ISOLA HOMES.COM | 206.818.1966 | 13555 SE 36TH ST, SUITE 320, BELLEVUE, WA 98006 Disclaimer: Floor plans and site plans are for illustrative purposes only. In a continuing effort to improve products and designs, final construction elevations, square footages, floor plans and/or materials and colors may vary. Buyer to verify to their own