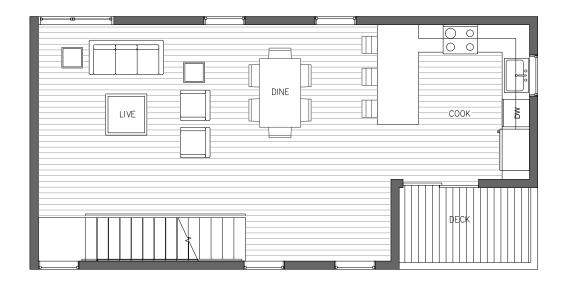

**SECOND FLOOR** 

> Ν  $\uparrow$

ISOLA HOMES.COM | 206.818.1966 | 13555 SE 36TH ST, SUITE 320, BELLEVUE, WA 98006 Disclaimer: Floor plans and site plans are for illustrative purposes only. In a continuing effort to improve products and designs, final construction elevations, square footages, floor plans and/or materials and colors may vary. Buyer to verify to their own





PID: 435

















## THIRD **FLOOR**





Ν  $\uparrow$ 

PID: 435

ISOLA HOMES.COM | 206.818.1966 | 13555 SE 36TH ST, SUITE 320, BELLEVUE, WA 98006 Disclaimer: Floor plans and site plans are for illustrative purposes only. In a continuing effort to improve products and designs, final construction elevations, square footages, floor plans and/or materials and colors may vary. Buyer to verify to their own