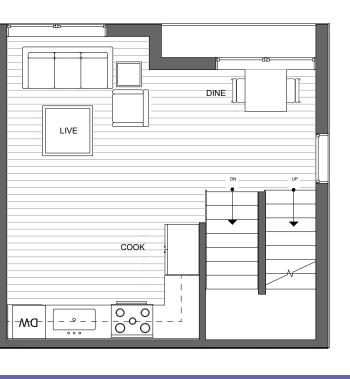

4719B 32ND AVE S

W/D ARRIVE BEDROOM 2

FIRST **FLOOR** 

SECOND **FLOOR** 

GREENCITY DEVELOPMENT | AN ISOLA HOMES PREFERRED BUILDER | ISOLAHOMES.COM | 206.960.4000 Disclaimer: Floor plans and site plans are for illustrative purposes only. In a continuing effort to improve products and designs, final construction elevations, square footages, floor plans and/or materials and colors may vary. Buyer to verify to their own