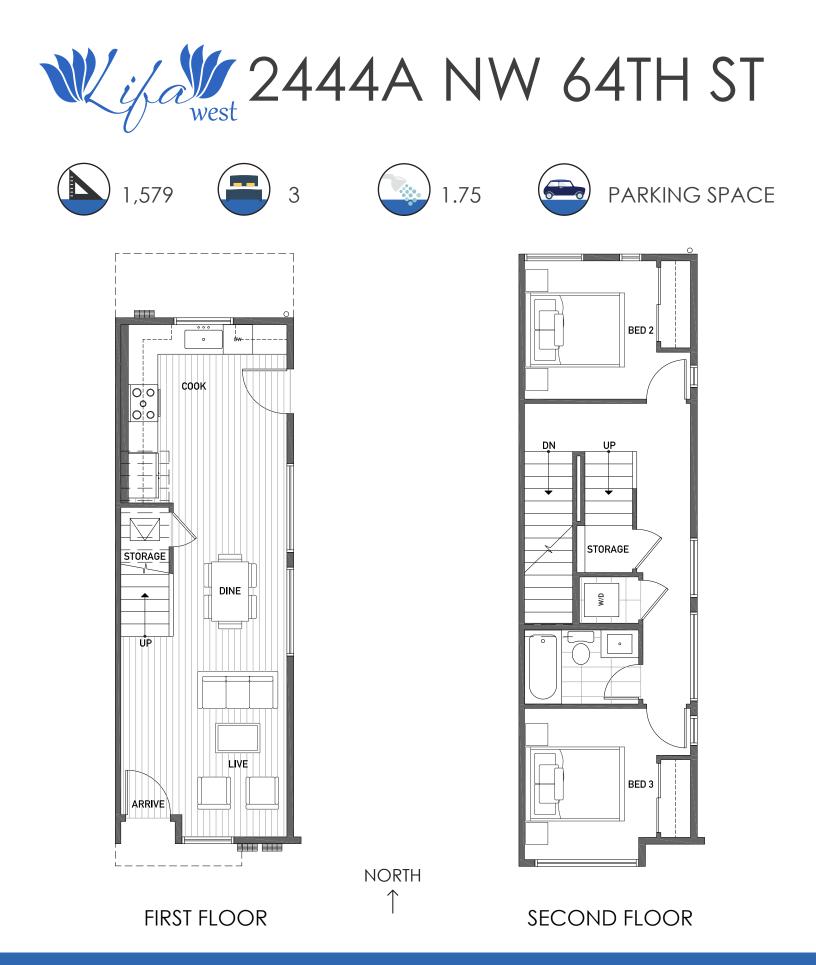

ISOLAHOMES.COM | FOR INFO CALL: 206.778.9391 | 13555 SE 36TH ST, BELLEVUE, WA 98006

Disclaimer: Floor plans and site plans are for illustrative purposes only. In a continuing effort to improve products and designs, final construction elevations, square footages, floor plans and/or materials and colors may vary. Buyer to verify to their own satisfaction.





## ISOLAHOMES.COM | FOR INFO CALL: 206.778.9391 | 13555 SE 36TH ST, BELLEVUE, WA 98006

Disclaimer: Floor plans and site plans are for illustrative purposes only. In a continuing effort to improve products and designs, final construction elevations, square footages, floor plans and/or materials and colors may vary. Buyer to verify to their own satisfaction.