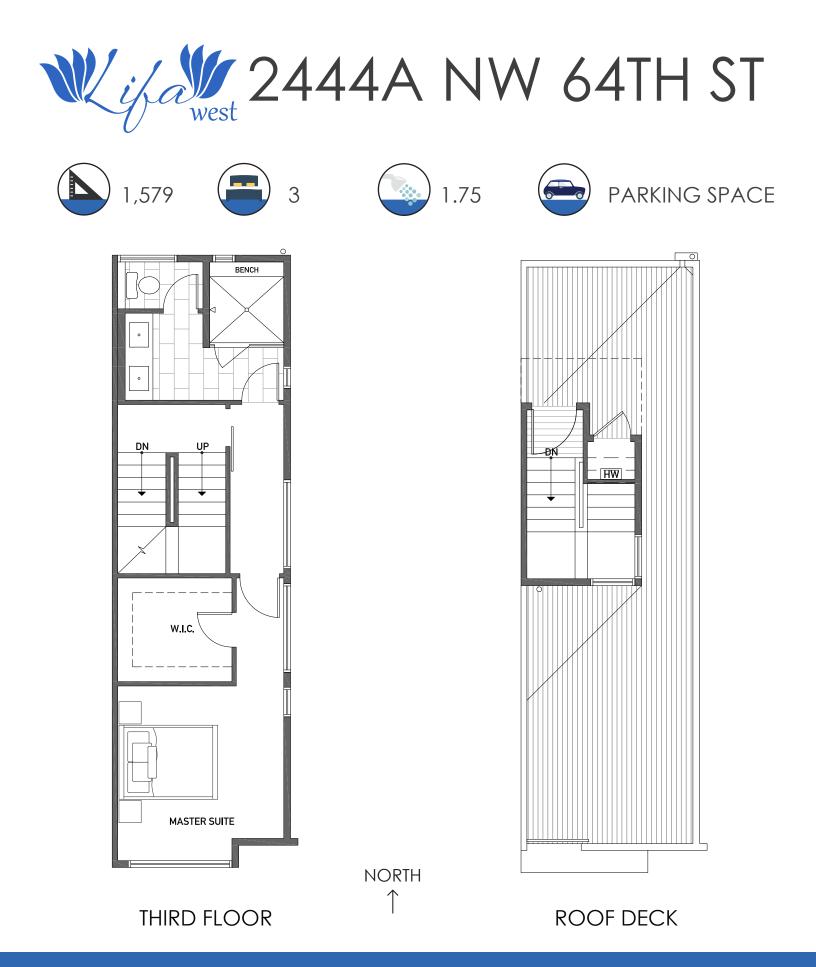

ISOLAHOMES.COM | FOR INFO CALL: 206.778.9391 | 13555 SE 36TH ST, BELLEVUE, WA 98006

Disclaimer: Floor plans and site plans are for illustrative purposes only. In a continuing effort to improve products and designs, final construction elevations, square footages, floor plans and/or materials and colors may vary. Buyer to verify to their own satisfaction.





## ISOLAHOMES.COM | FOR INFO CALL: 206.778.9391 | 13555 SE 36TH ST, BELLEVUE, WA 98006

Disclaimer: Floor plans and site plans are for illustrative purposes only. In a continuing effort to improve products and designs, final construction elevations, square footages, floor plans and/or materials and colors may vary. Buyer to verify to their own satisfaction.