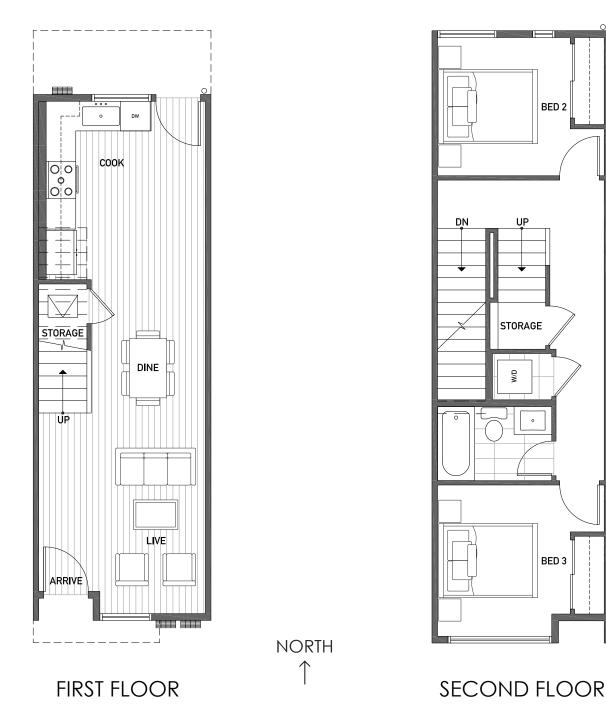

ISOLAHOMES.COM | FOR INFO CALL: 206.778.9391 | 13555 SE 36TH ST, BELLEVUE, WA 98006

Disclaimer: Floor plans and site plans are for illustrative purposes only. In a continuing effort to improve products and designs, final construction elevations, square footages, floor plans and/or materials and colors may vary. Buyer to verify to their own satisfaction.