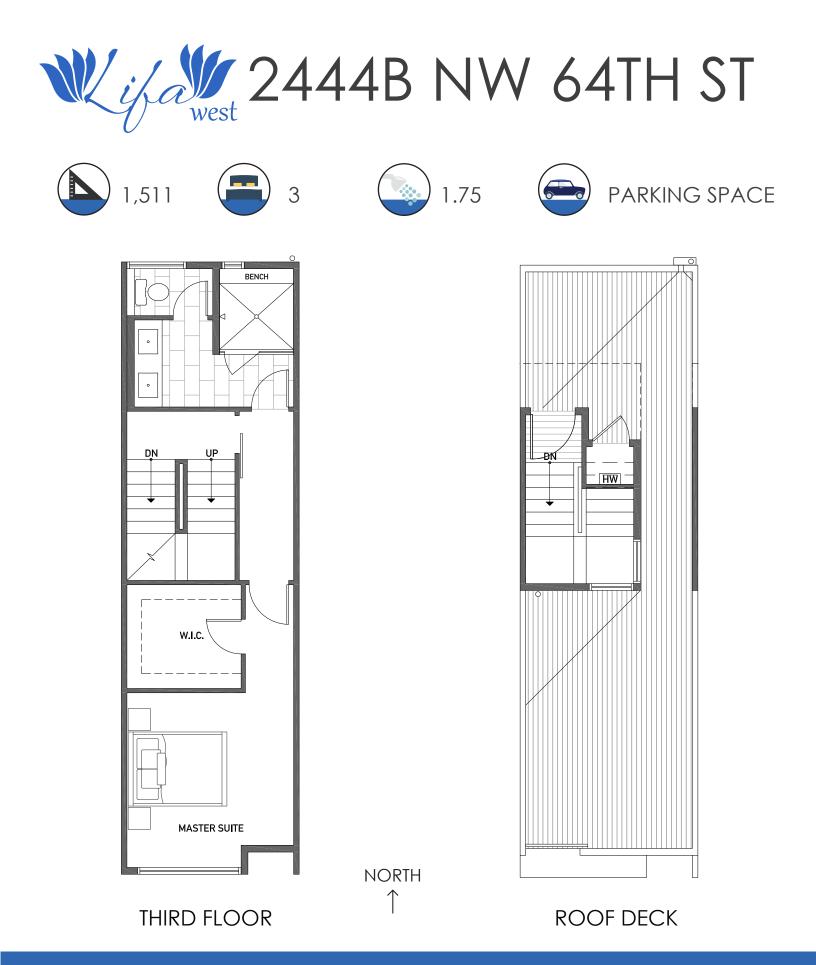

ISOLAHOMES.COM | FOR INFO CALL: 206.778.9391 | 13555 SE 36TH ST, BELLEVUE, WA 98006

Disclaimer: Floor plans and site plans are for illustrative purposes only. In a continuing effort to improve products and designs, final construction elevations, square footages, floor plans and/or materials and colors may vary. Buyer to verify to their own satisfaction.