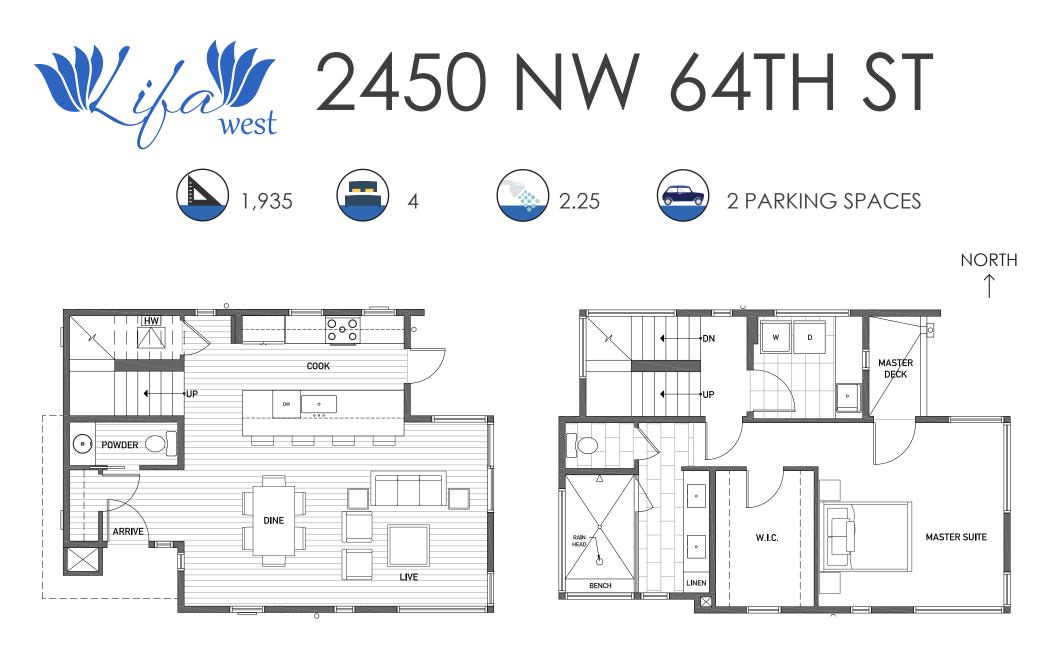

## FIRST FLOOR

SECOND FLOOR

ISOLAHOMES.COM | FOR INFO CALL: 206.778.9391 | 13555 SE 36TH ST, BELLEVUE, WA 98006

Disclaimer: Floor plans and site plans are for illustrative purposes only. In a continuing effort to improve products and designs, final construction elevations, square footages, floor plans and/or materials and colors may vary. Buyer to verify to their own satisfaction.