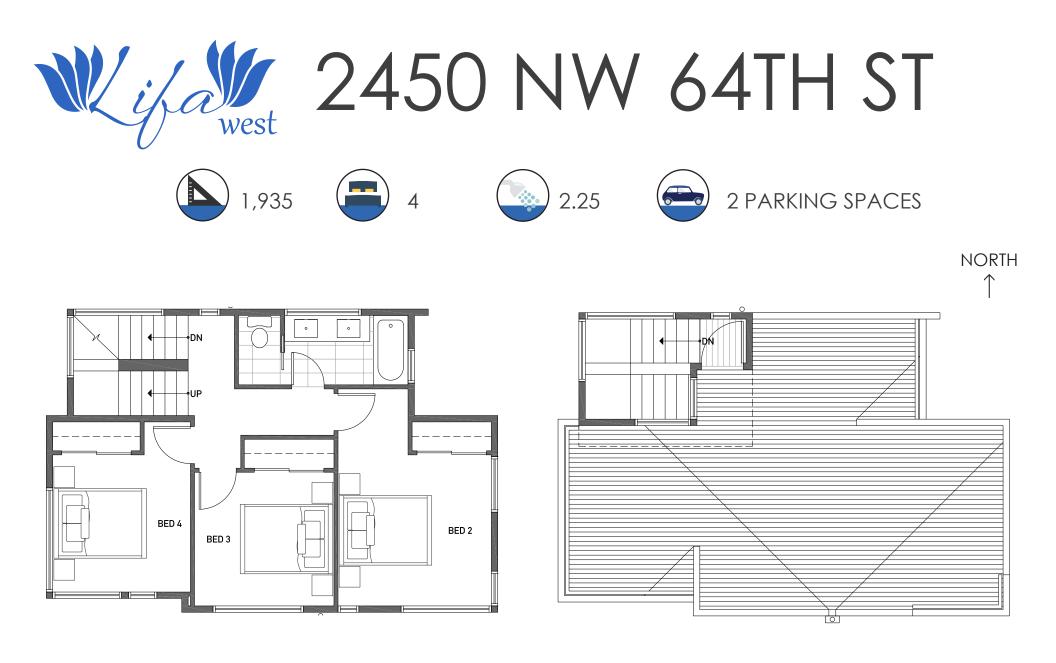

THIRD FLOOR

**ROOF DECK** 

ISOLAHOMES.COM | FOR INFO CALL: 206.778.9391 | 13555 SE 36TH ST, BELLEVUE, WA 98006

Disclaimer: Floor plans and site plans are for illustrative purposes only. In a continuing effort to improve products and designs, final construction elevations, square footages, floor plans and/or materials and colors may vary. Buyer to verify to their own satisfaction.