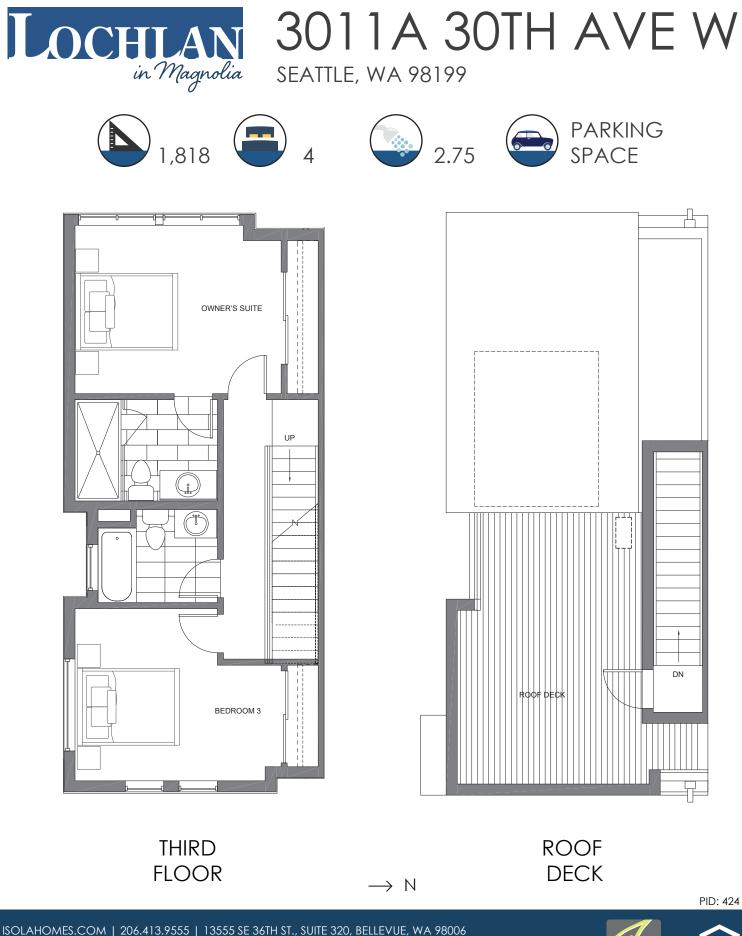

## I CHIAN in Magnolia 3011A 30TH AVE W SEATTLE, WA 98199

## PARKING SPACE

 $\rightarrow N$ 

ISOLAHOMES.COM | 206.413.9555 | 13555 SE 361H S1., SUITE 320, BELLEVUE, WA 98006 Disclaimer: Floor plans and site plans are for illustrative purposes only. In a continuing effort to improve products and designs, final construction elevations, square footages, floor plans and/or materials and colors may vary. Buyer to verify to their own satisfaction. IS OLA