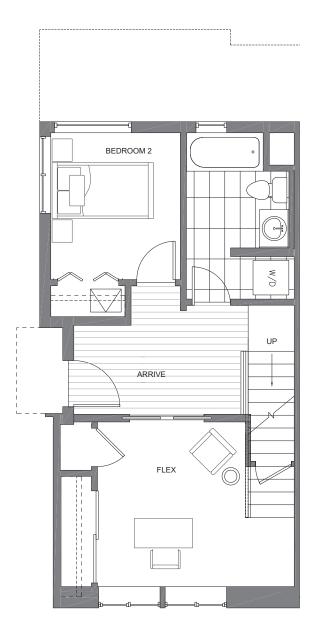

## FIRST **FLOOR**

PID: 424

ISOLAHOMES.COM | 206.413.9555 | 13555 SE 36TH ST., SUITE 320, BELLEVUE, WA 98006 Disclaimer: Floor plans and site plans are for illustrative purposes only. In a continuing effort to improve products and designs, final construction elevations, square footages, floor plans and/or materials and colors may vary. Buyer to verify to their own satisfaction.