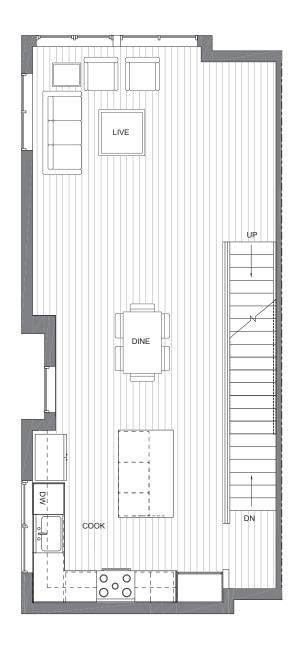

## FIRST **FLOOR**

PID: 424

ISOLAHOMES.COM | 206.413.9555 | 13555 SE 36TH ST., SUITE 320, BELLEVUE, WA 98006 Disclaimer: Floor plans and site plans are for illustrative purposes only. In a continuing effort to improve products and designs, final construction elevations, square footages, floor plans and/or materials and colors may vary. Buyer to verify to their own satisfaction.