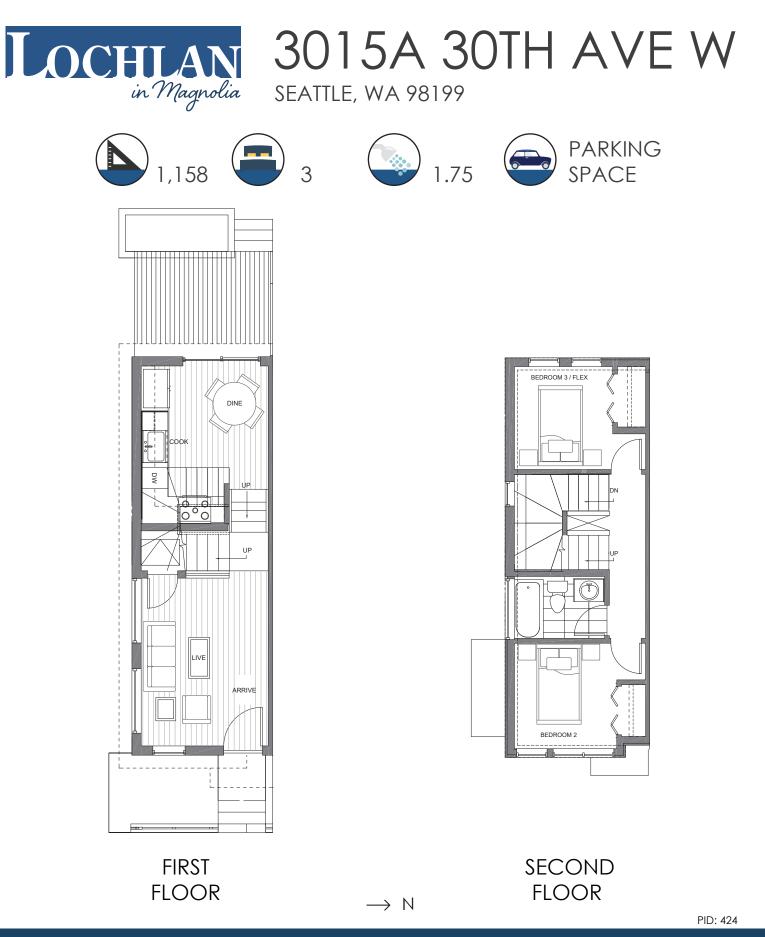

PID: 424

ISOLAHOMES.COM | 206.413.9555 | 13555 SE 36TH ST., SUITE 320, BELLEVUE, WA 98006 Disclaimer: Floor plans and site plans are for illustrative purposes only. In a continuing effort to improve products and designs, final construction elevations, square footages, floor plans and/or materials and colors may vary. Buyer to verify to their own satisfaction.

 $\rightarrow N$ 