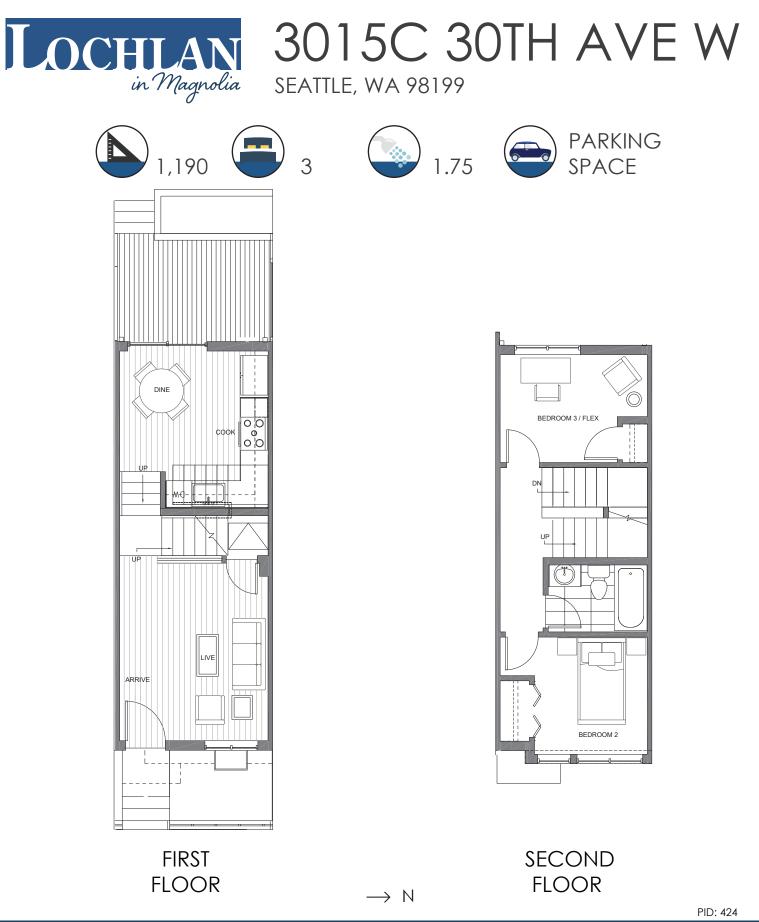

ISOLAHOMES.COM | 206.413.9555 | 13555 SE 36TH ST., SUITE 320, BELLEVUE, WA 98006 Disclaimer: Floor plans and site plans are for illustrative purposes only. In a continuing effort to improve products and designs, final construction elevations, square footages, floor plans and/or materials and colors may vary. Buyer to verify to their own satisfaction.