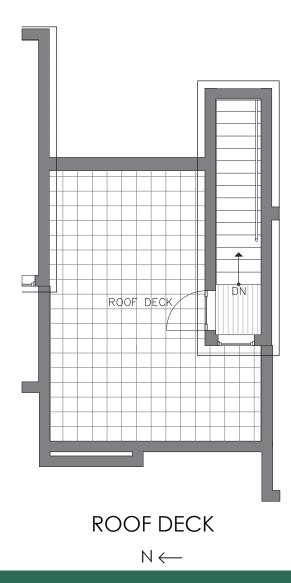

N←

ISOLAHOMES.COM | 206.818.1966 | 13555 SE 36TH ST., SUITE 320, BELLEVUE, WA 98006

Disclaimer: Floor plans and site plans are for illustrative purposes only. In a continuing effort to improve products and designs, final construction elevations, square footages, floor plans and/or materials and colors may vary. Buyer to verify to their own satisfaction.



PID: 020



## ISOLAHOMES.COM | 206.818.1966 | 13555 SE 36TH ST., SUITE 320, BELLEVUE, WA 98006

Disclaimer: Floor plans and site plans are for illustrative purposes only. In a continuing effort to improve products and designs, final construction elevations, square footages, floor plans and/or materials and colors may vary. Buyer to verify to their own satisfaction.





ISOLAHOMES.COM | 206.818.1966 | 13555 SE 36TH ST., SUITE 320, BELLEVUE, WA 98006

Disclaimer: Floor plans and site plans are for illustrative purposes only. In a continuing effort to improve products and designs, final construction elevations, square footages, floor plans and/or materials and colors may vary. Buyer to verify to their own satisfaction.



PID: 020