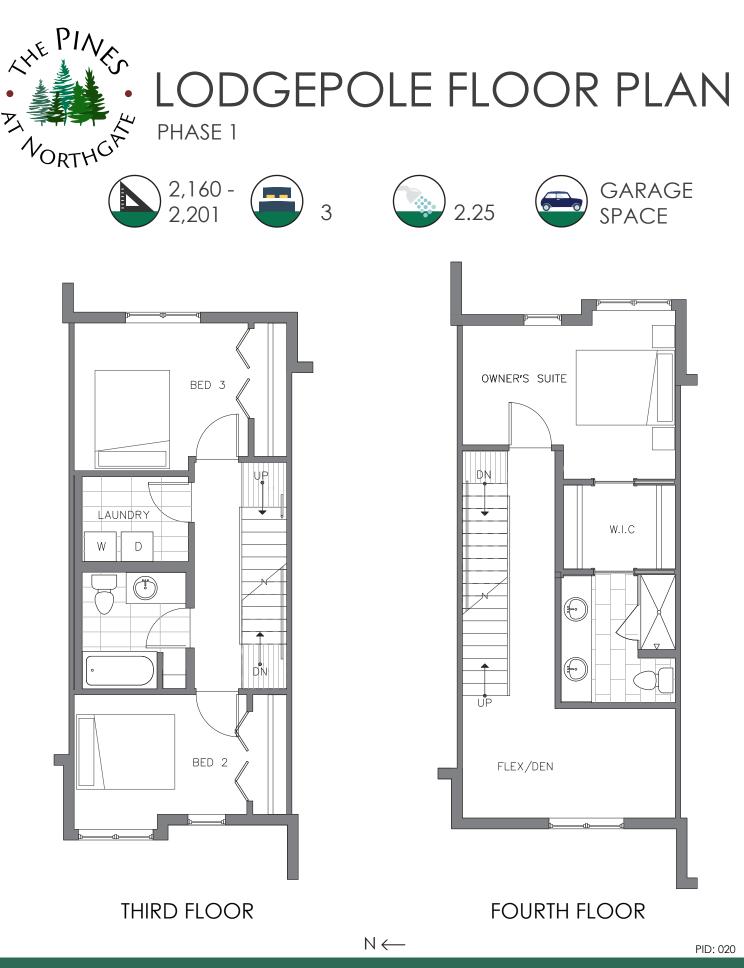

PID: 020

## ISOLAHOMES.COM | 206.818.1966 | 13555 SE 36TH ST., SUITE 320, BELLEVUE, WA 98006

Disclaimer: Floor plans and site plans are for illustrative purposes only. In a continuing effort to improve products and designs, final construction elevations, square footages, floor plans and/or materials and colors may vary. Buyer to verify to their own satisfaction.