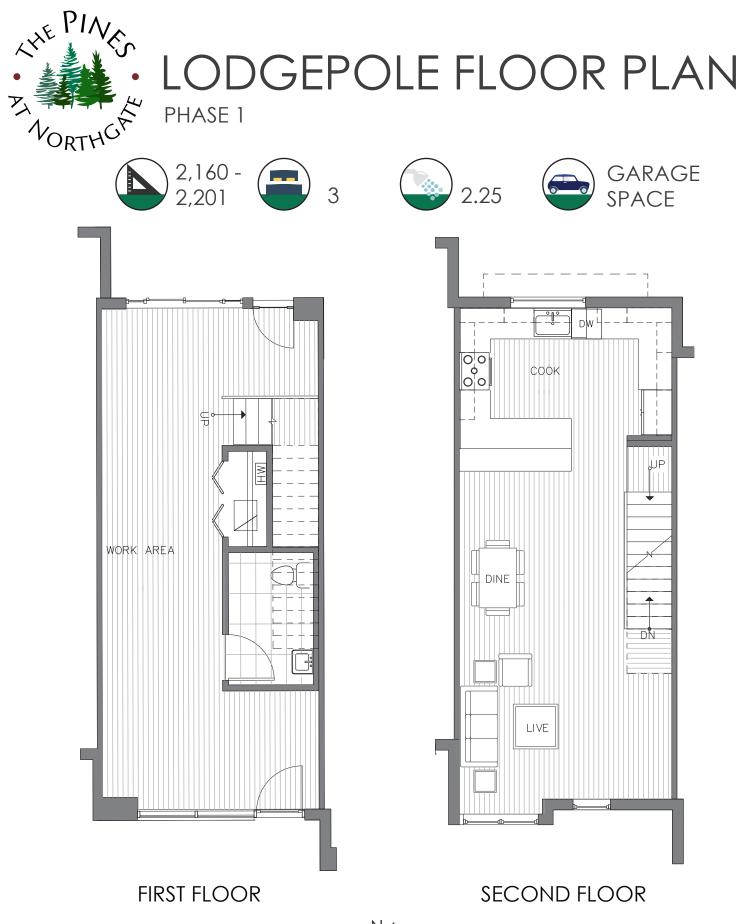

N←

ISOLAHOMES.COM | 206.818.1966 | 13555 SE 36TH ST., SUITE 320, BELLEVUE, WA 98006

Disclaimer: Floor plans and site plans are for illustrative purposes only. In a continuing effort to improve products and designs, final construction elevations, square footages, floor plans and/or materials and colors may vary. Buyer to verify to their own satisfaction.