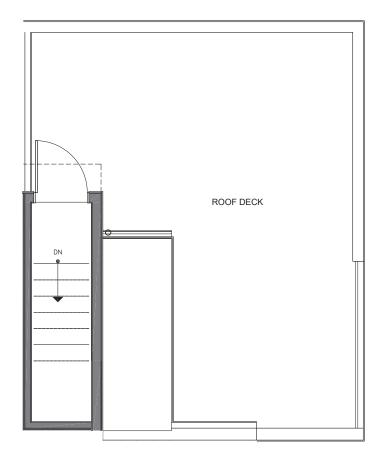

# 14335E STONE AVE N

## SEATTLE, WA 98133







 $\rightarrow N$ 

## FIRST FLOOR

### SECOND FLOOR

PID: 413

#### GREENCITY DEVELOPMENT | AN ISOLA HOMES PREFERRED BUILDER | ISOLAHOMES.COM | FOR INFO CALL: 206.355.8863

Disclaimer: Floor plans and site plans are for illustrative purposes only. In a continuing effort to improve products and designs, final construction elevations, square footages, floor plans and/or materials and colors may vary. Buyer to verify to their own satisfaction.





# 14335E STONE AVE N

### SEATTLE, WA 98133







 $\rightarrow N$ 

## THIRD FLOOR

**ROOF DECK** 

PID: 413

#### GREENCITY DEVELOPMENT | AN ISOLA HOMES PREFERRED BUILDER | ISOLAHOMES.COM | FOR INFO CALL: 206.355.8863

Disclaimer: Floor plans and site plans are for illustrative purposes only. In a continuing effort to improve products and designs, final construction elevations, square footages, floor plans and/or materials and colors may vary. Buyer to verify to their own satisfaction.