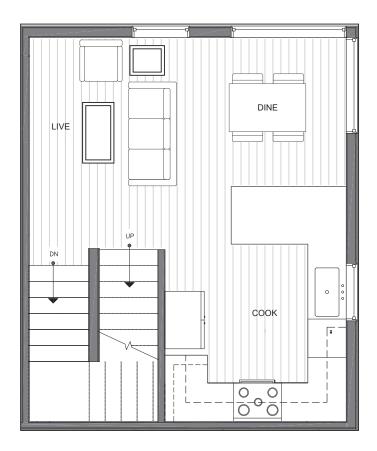

# 14335E STONE AVE N

## SEATTLE, WA 98133







 $\rightarrow N$ 

## FIRST FLOOR

### SECOND FLOOR

PID: 413

#### GREENCITY DEVELOPMENT | AN ISOLA HOMES PREFERRED BUILDER | ISOLAHOMES.COM | FOR INFO CALL: 206.355.8863

Disclaimer: Floor plans and site plans are for illustrative purposes only. In a continuing effort to improve products and designs, final construction elevations, square footages, floor plans and/or materials and colors may vary. Buyer to verify to their own satisfaction.





# 14335E STONE AVE N

### SEATTLE, WA 98133







 $\rightarrow N$ 

## THIRD FLOOR

**ROOF DECK** 

PID: 413

#### GREENCITY DEVELOPMENT | AN ISOLA HOMES PREFERRED BUILDER | ISOLAHOMES.COM | FOR INFO CALL: 206.355.8863

Disclaimer: Floor plans and site plans are for illustrative purposes only. In a continuing effort to improve products and desi