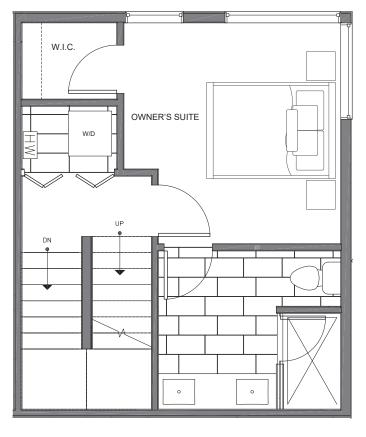

# 14335E STONE AVE N

## SEATTLE, WA 98133







 $\rightarrow N$ 

## FIRST FLOOR

### SECOND FLOOR

PID: 413

#### GREENCITY DEVELOPMENT | AN ISOLA HOMES PREFERRED BUILDER | ISOLAHOMES.COM | FOR INFO CALL: 206.355.8863

Disclaimer: Floor plans and site plans are for illustrative purposes only. In a continuing effort to improve products and designs, final construction elevations, square footages, floor plans and/or materials and colors may vary. Buyer to verify to their own satisfaction.





# 14335E STONE AVE N

### SEATTLE, WA 98133







 $\rightarrow N$ 

## THIRD FLOOR

**ROOF DECK** 

PID: 413

#### GREENCITY DEVELOPMENT | AN ISOLA HOMES PREFERRED BUILDER | ISOLAHOMES.COM | FOR INFO CALL: 206.355.8863

Disclaimer: Floor plans and site plans are for illustrative purposes only. In a continuing effort to improve products and designs, final construction elevations, square footages, floor plans and/or materials and colors may vary. Buyer to verify to their own satisfaction.