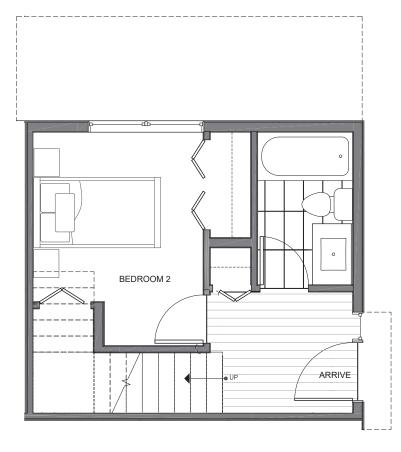

# 14335E STONE AVE N

## SEATTLE, WA 98133







 $\rightarrow N$ 

## FIRST FLOOR

### SECOND FLOOR

PID: 413

#### GREENCITY DEVELOPMENT | AN ISOLA HOMES PREFERRED BUILDER | ISOLAHOMES.COM | FOR INFO CALL: 206.355.8863

Disclaimer: Floor plans and site plans are for illustrative purposes only. In a continuing effort to improve products and designs, final construction elevations, square footages, floor plans and/or materials and colors may vary. Buyer to verify to their own satisfaction.





# 14335E STONE AVE N

### SEATTLE, WA 98133







 $\rightarrow N$ 

## THIRD FLOOR

**ROOF DECK** 

PID: 413

#### GREENCITY DEVELOPMENT | AN ISOLA HOMES PREFERRED BUILDER | ISOLAHOMES.COM | FOR INFO CALL: 206.355.8863

Disclaimer: Floor plans and site plans are for illustrative purposes only. In a continuing effort to improve products and de