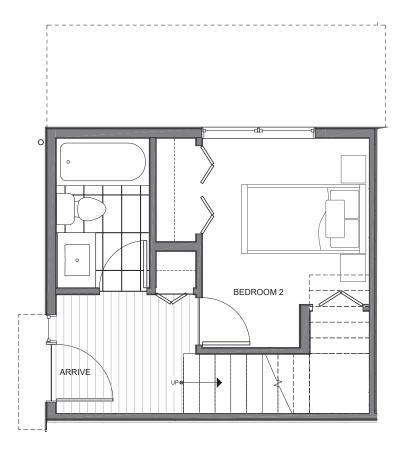

# 14339E STONE AVE N

### SEATTLE, WA 98133







 $\rightarrow N$ 

### FIRST FLOOR

#### SECOND FLOOR

PID: 413

GREENCITY DEVELOPMENT | AN ISOLA HOMES PREFERRED BUILDER | ISOLAHOMES.COM | FOR INFO CALL: 206.355.8863

Disclaimer: Floor plans and site plans are for illustrative purposes only. In a continuing effort to improve products and designs, final construction elevations, square footages, floor plans and/or materials and colors may vary. Buyer to verify to their own satisfaction.

SOLA HOMES

GREENCITY



# 14339E STONE AVE N

#### SEATTLE, WA 98133







 $\rightarrow N$ 

## THIRD FLOOR

ROOF DECK

PID: 413



GREENCITY DEVELOPMENT | AN ISOLA HOMES PREFERRED BUILDER | ISOLAHOMES.COM | FOR INFO CALL: 206.355.8863 Disclaimer: Floor plans and site plans are for illustrative purposes only. In a continuing effort to improve produ